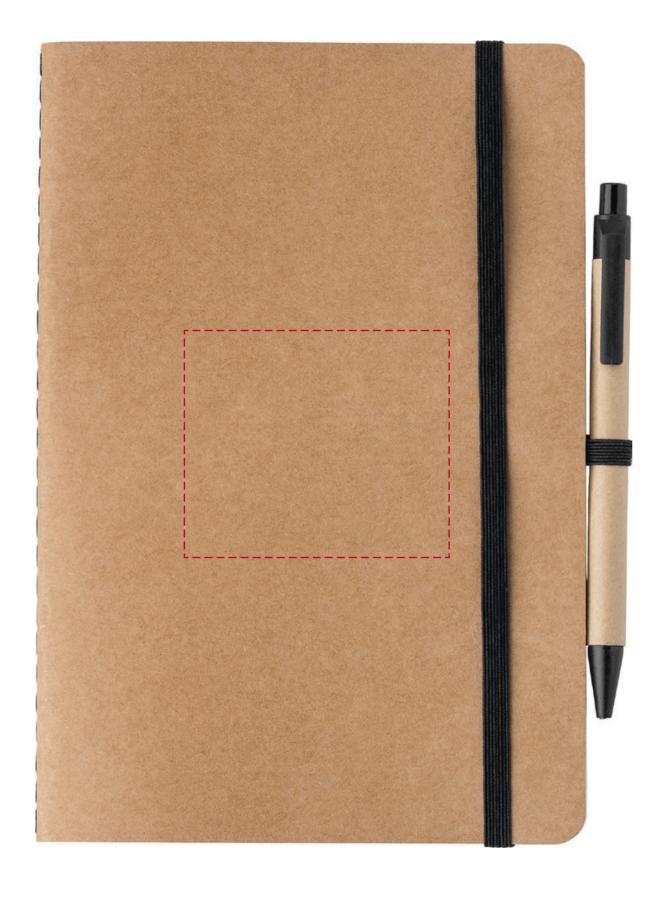

## YOUR VISUAL PROOF

Order Reference xxxxxx

Date created xx/xx/xx

Created by xx

Product 246263
Colour Black

**Branding** Spot colour (3 col. max)