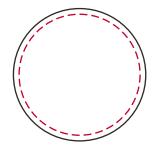

## YOUR VISUAL PROOF (2 of 2)

Order ReferencexxxxxDate createdxx/xx/xxCreated byxx

| Print area | 35mm dia.   |
|------------|-------------|
| Logo size  | xx x xxmm   |
| Branding   | Full Colour |

Visual scale 100%.