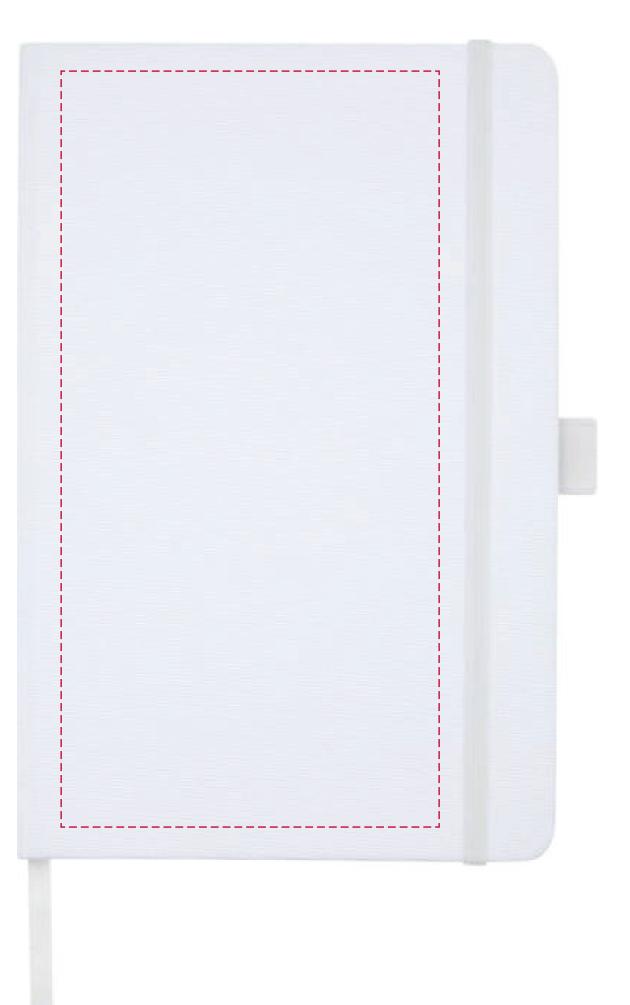

## YOUR VISUAL PROOF

 Scale
 100%
 Print area
 100 x 200mm
 Logo size
 xx x xxmm

| Order Reference | xxxxxx   |
|-----------------|----------|
| Date created    | xx/xx/xx |
| Created by      | XX       |

| Product  | 246319                    |
|----------|---------------------------|
| Colour   | White                     |
| Branding | Spot colour / Full colour |
|          | (Transfer)                |