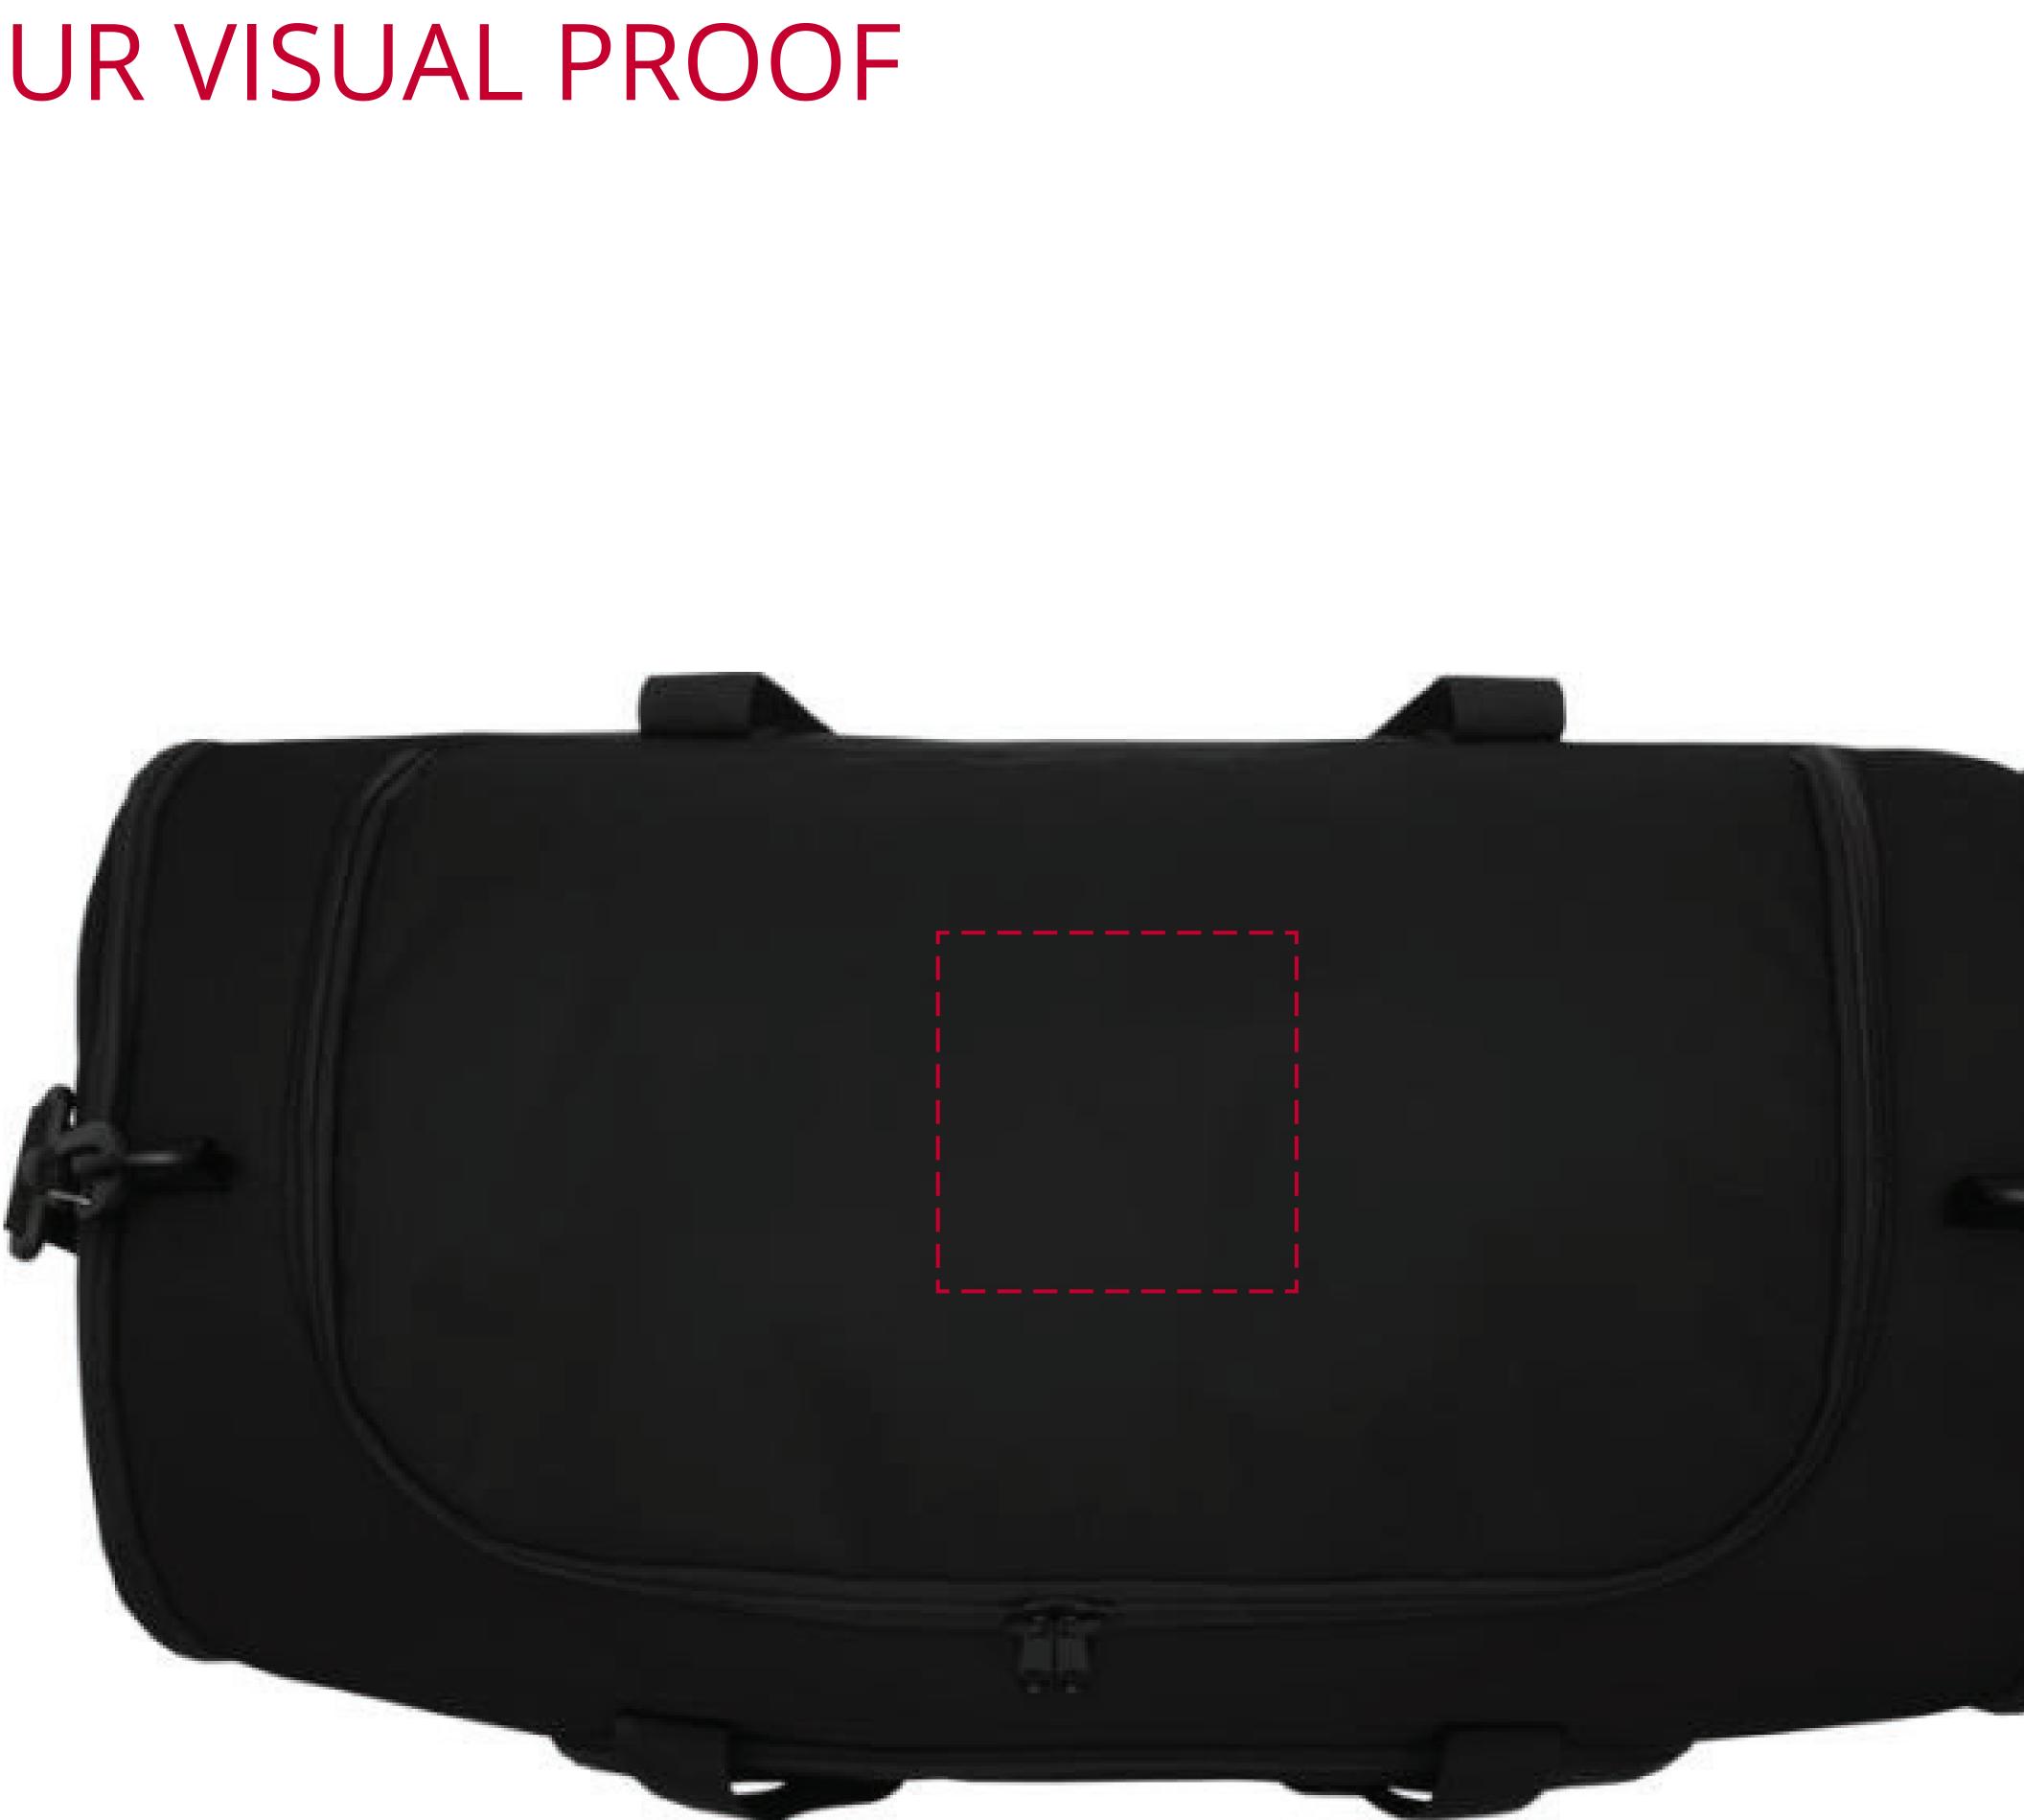

# YOUR VISUAL PROOF

#### Print area 99 x 99mm

Logo size XX X XXMM

| Order Reference | XXXXXX  |
|-----------------|---------|
| Date created    | xx/xx/x |
| Created by      | XX      |

| Product  | 2463  |
|----------|-------|
| Colour   | Solid |
| Branding | Embr  |