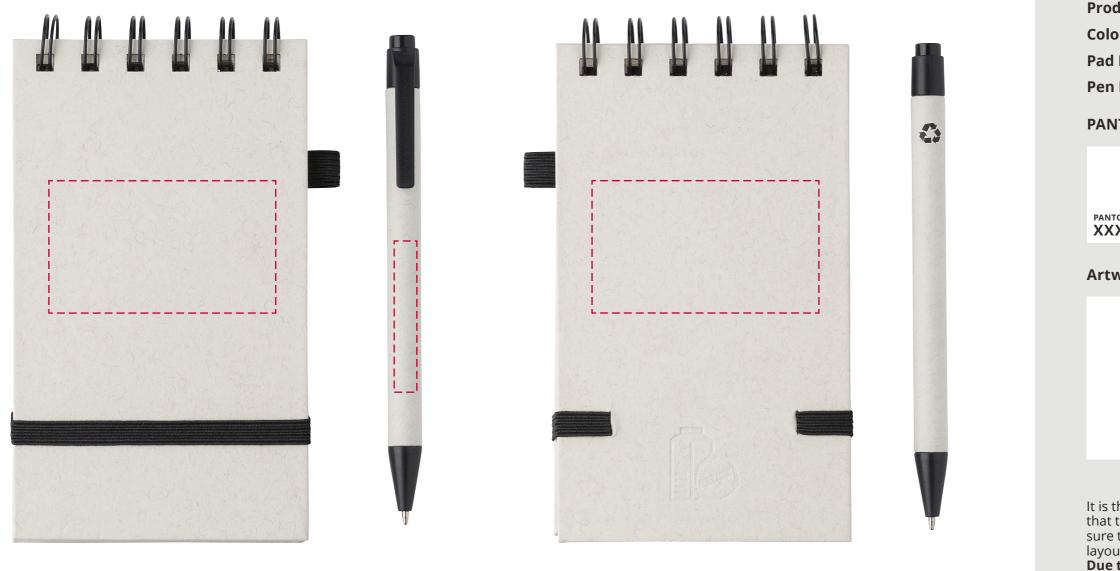

## YOUR VISUAL PROOF

Front

Back

Scale100%Print area60 x 35 mm (pad) 6 x 40 mm (pen)Logo sizexx x xxmm

amen to our Pleas

| Order Reference | xxxxxx   |
|-----------------|----------|
| Date created    | xx/xx/xx |
| Created by      | xx       |

| Product      | 246335                   |
|--------------|--------------------------|
| Colour       | Black / White            |
| Pad Branding | Spot colour (3 col. max) |
| Pen Branding | Spot colour              |
|              |                          |