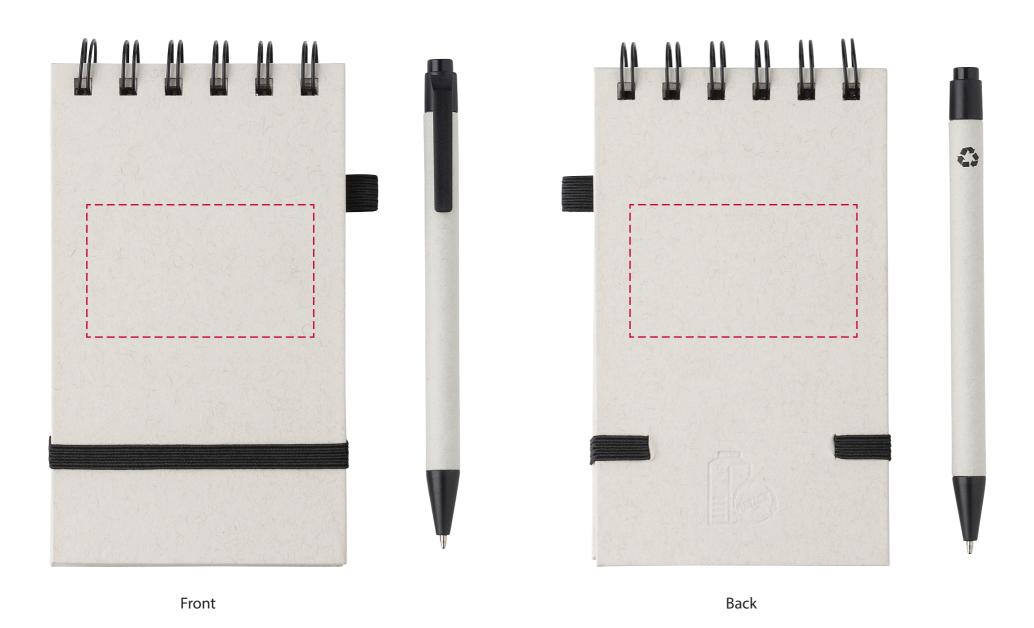

## YOUR VISUAL PROOF

**Order Reference** XXXXXX **Date created** xx/xx/xx

Created by XX

246335 **Product** 

Colour Black / White

Branding Spot colour (3 col. max)