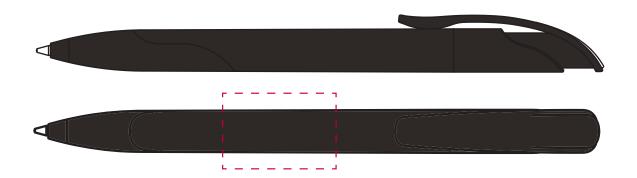

## YOUR VISUAL PROOF

Order Reference xxxxxx

Date created xx/xx/xx

Created by xx

Product 1021444 Colour Black

Branding Spot colour