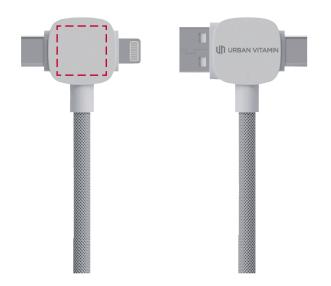

## YOUR VISUAL PROOF

Order ReferencexxxxxxDate createdxx/xx/xxCreated byxx

| Product  | 246344      |
|----------|-------------|
| Colour   | White       |
| Branding | Spot Colour |