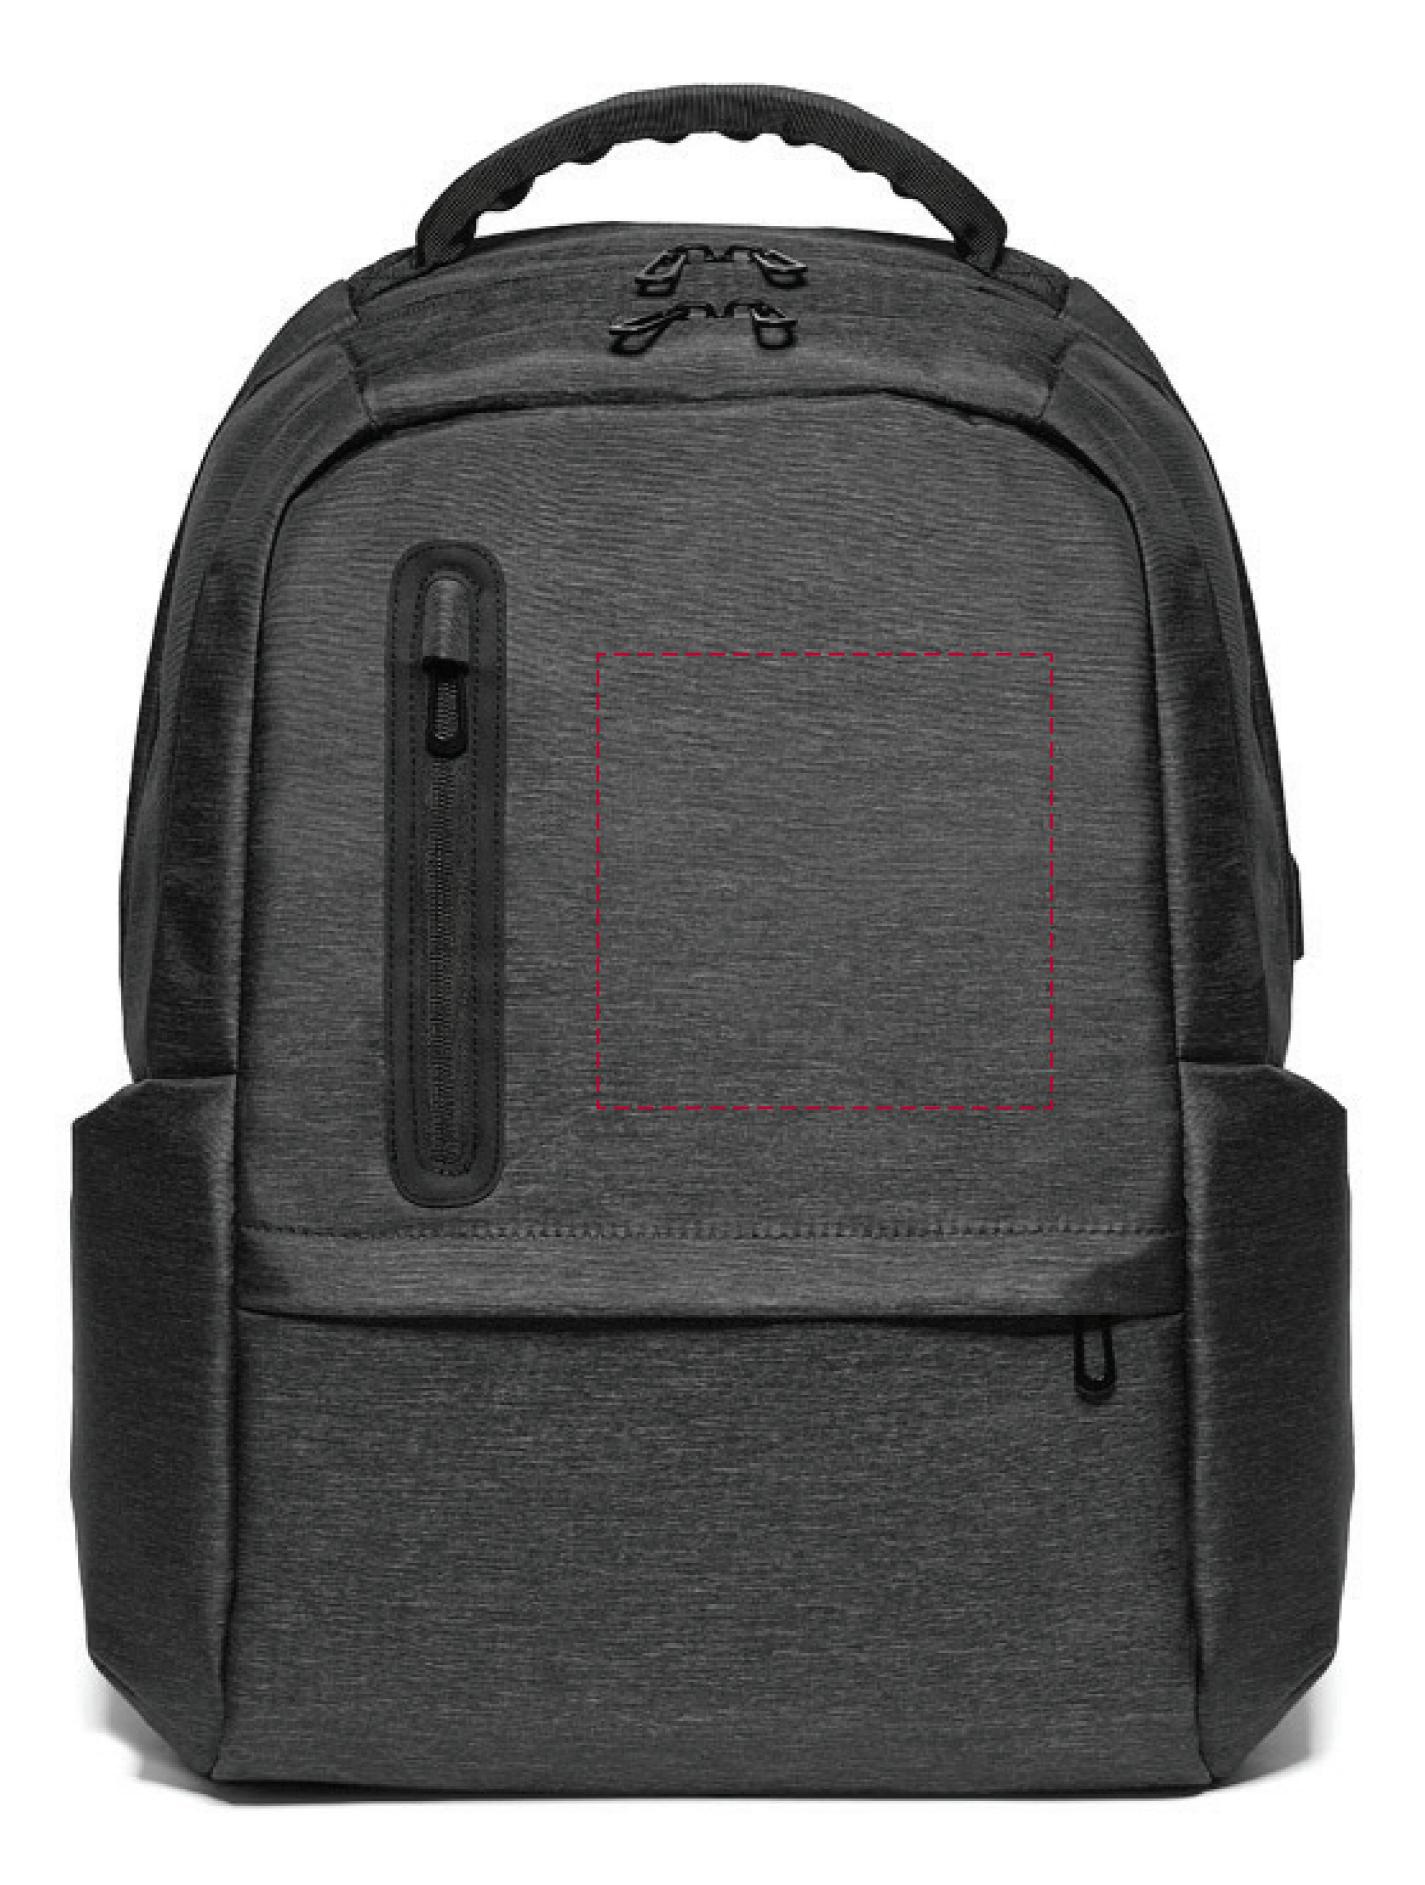

## YOUR VISUAL PROOF

**Print area** 120 x 120 mm **Scale** 100%

## Logo size xx x xxmm

| Order Reference | XXXXXX   |
|-----------------|----------|
| Date created    | xx/xx/xx |
| Created by      | XX       |

| Product  |  |
|----------|--|
| Colour   |  |
| Branding |  |

246371 Black