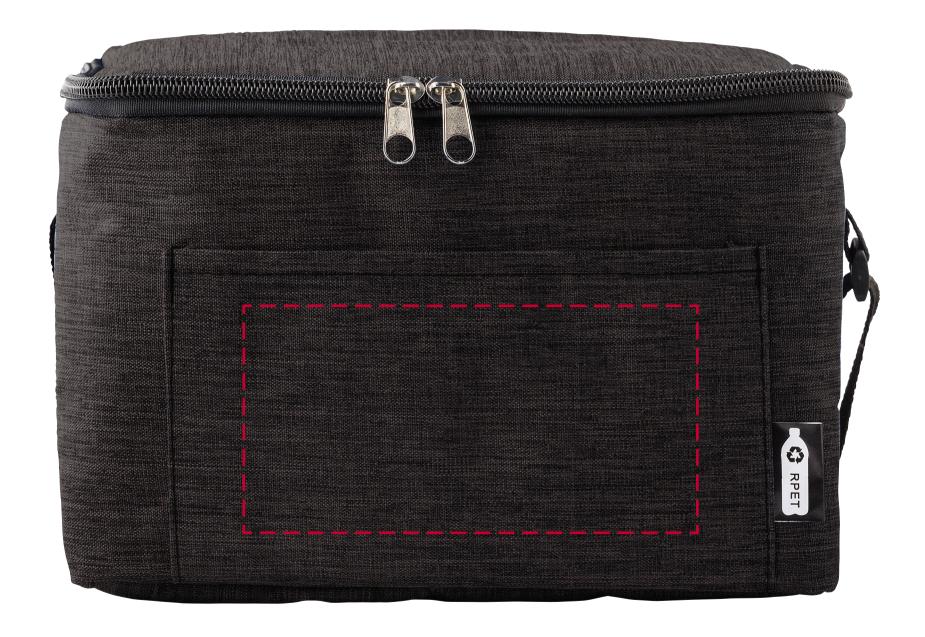

## YOUR VISUAL PROOF

Order Reference xxxxxx

Date created xx/xx/xx

Created by xx

**Product** 246379

**Colour** Black

**Branding** Spot Colour / Full Colour