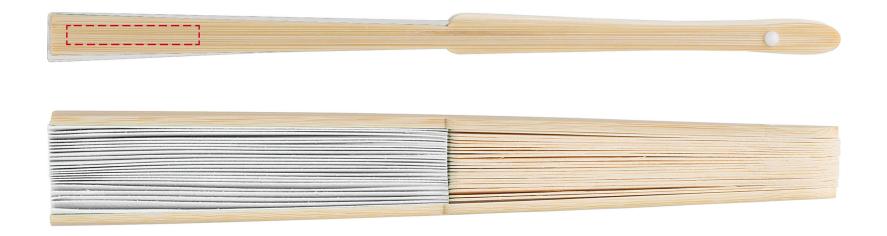

## YOUR VISUAL PROOF

**Order Reference** XXXXXX **Date created** xx/xx/xx **Created by** 

XX

**Product** 246388 Colour White

**Branding Spot Colour** 