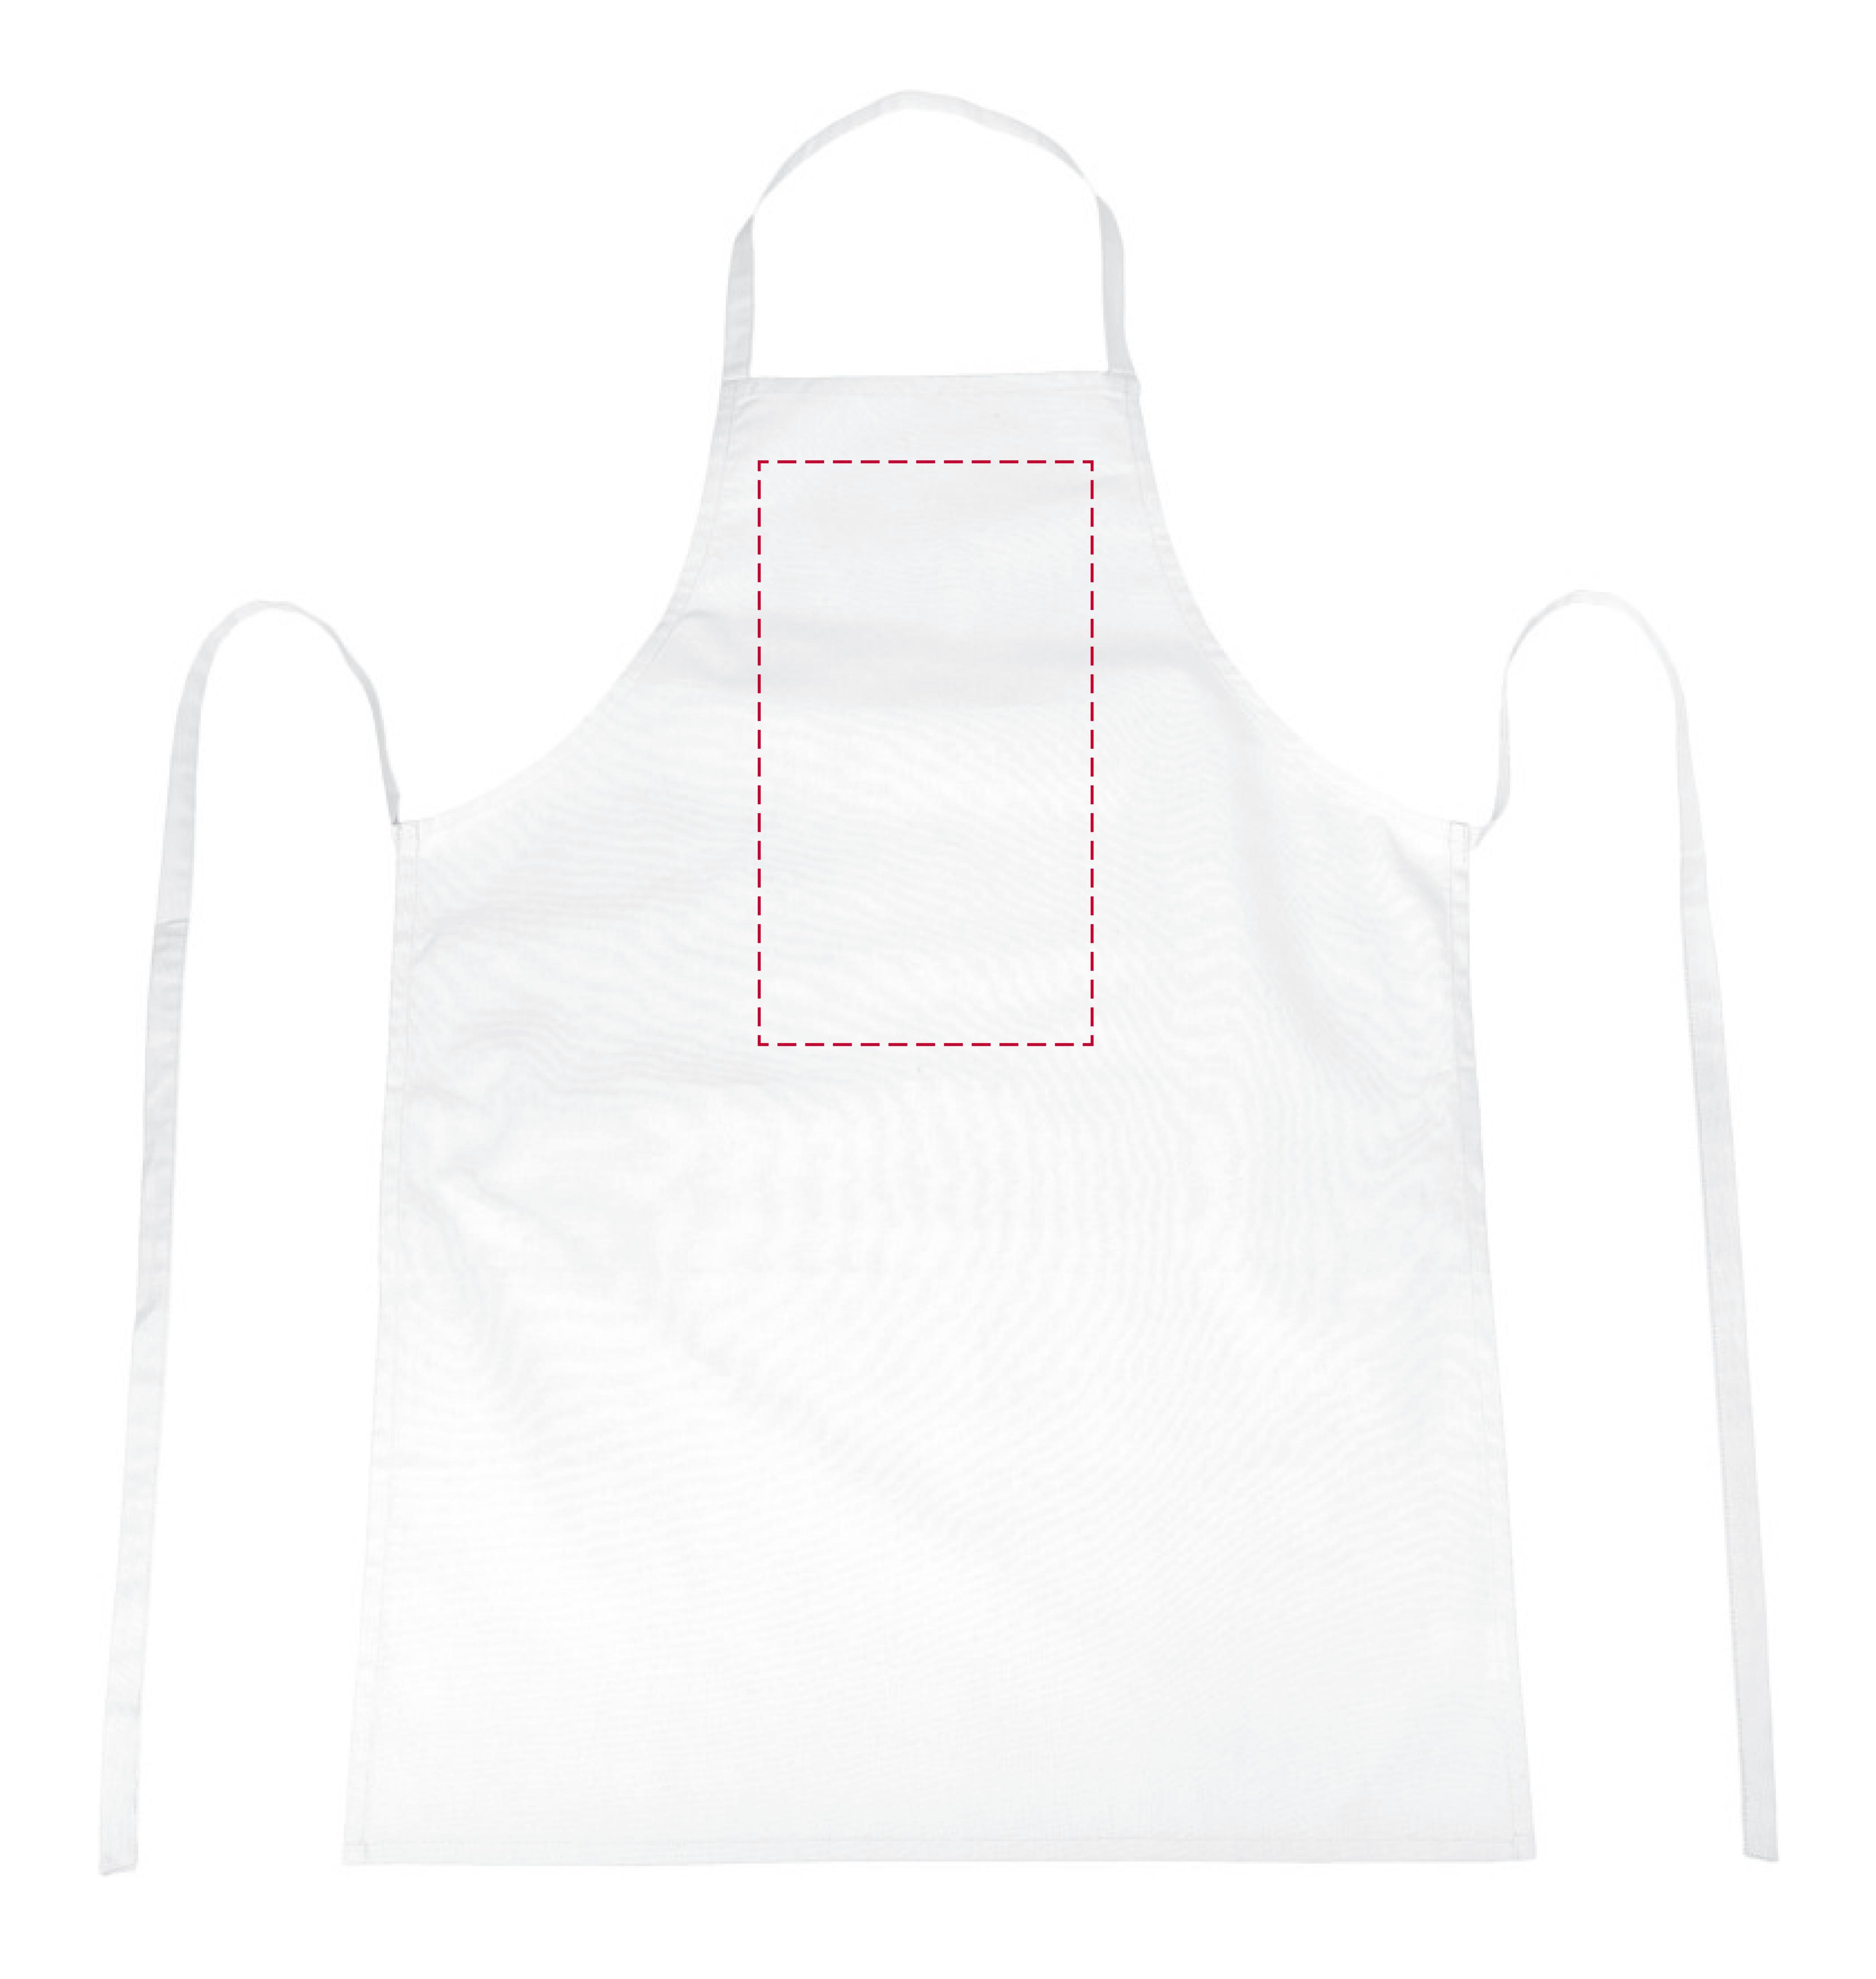

## YOUR VISUAL PROOF

Order Reference xxxxxx

Date created xx/xx/xx

XX

Created by

Product 246413

Colour White

**Branding** Spot Colour