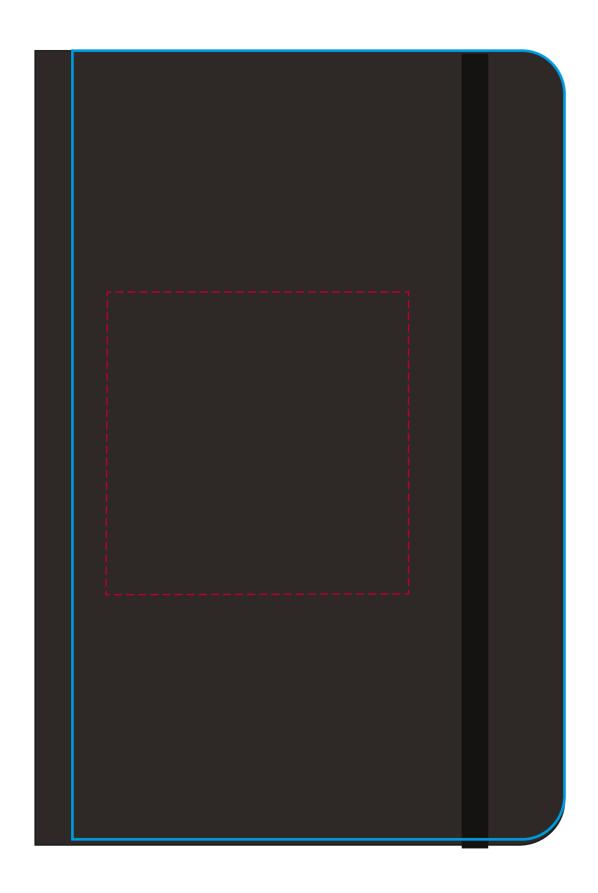

## YOUR VISUAL PROOF

----- Print Area

Print Area Boundary

Scale 100% Print area 80 x 80 mm Logo size xx x xxmm

Order Reference xxxxxx

Date created xx/xx/xx

Created by xx

Product 246425
Colour Black
Branding Full Colour