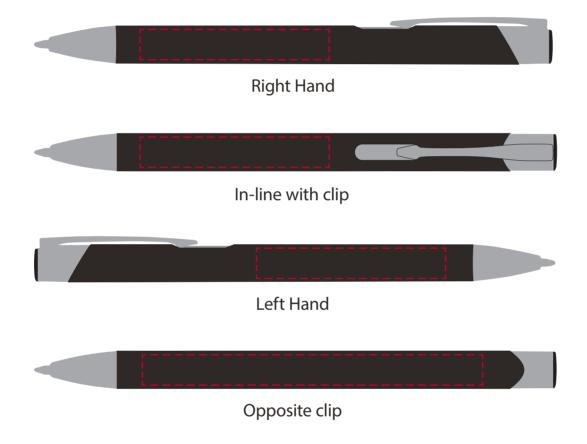

## YOUR VISUAL PROOF

Scale 100% Print area 50 x 8 mm / 90 x 8 mm Logo size xx x xxmm

Order Reference
Date created
Created by

xxxxxx xx/xx/xx

XX

Product 246425 Colour Black

**Branding** Engraved