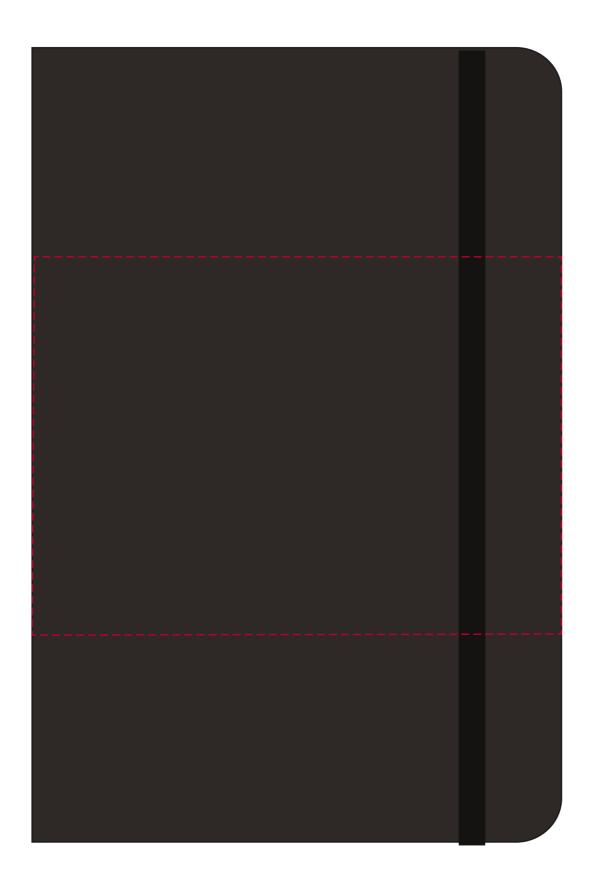

## YOUR VISUAL PROOF

---- Print Area

Print Area Boundary

Scale 100% Print area 140 x 100 mm Logo size xx x xxmm

Order Reference xxxxxx

Date created xx/xx/xx

Created by xx

Product 246425 Colour Black

Full Colour

**Branding** 