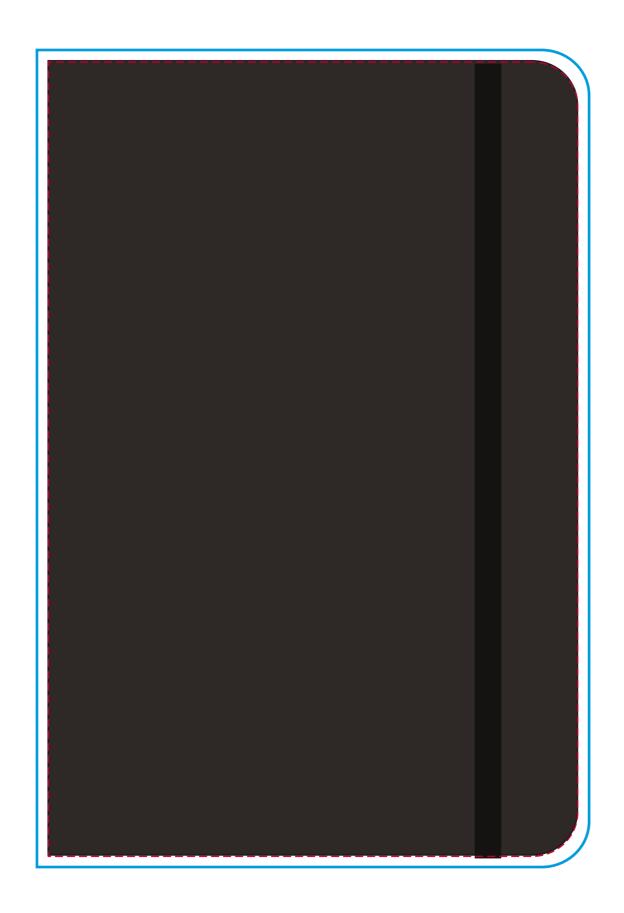

## YOUR VISUAL PROOF

Bleed

----- Print Area

Scale 100% Print area 140 x 210 mm Logo size xx x xxmm

Order Reference
Date created
Created by

xxxxxx xx/xx/xx

Full Colour

XX

Product 246425 Colour Black

**Branding** 