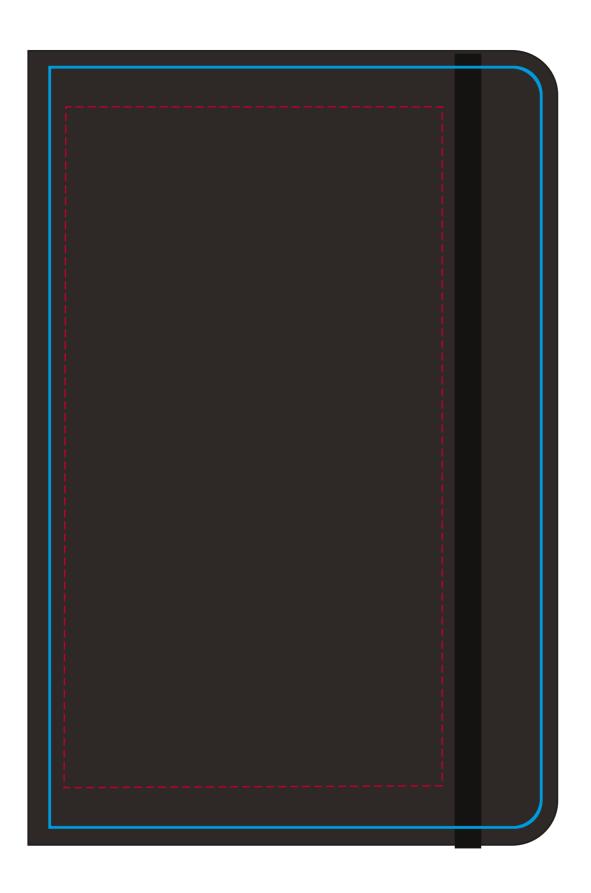

# YOUR VISUAL PROOF

----- Print Area

Print Area Boundary

Scale 100% Print area 100 x 180 mm Logo size xx x xxmm

Order Reference xxxxxx

Date created xx/xx/xx

Created by xx

Product 246425 Colour Black

**Branding** Spot Colour (1 col. max)