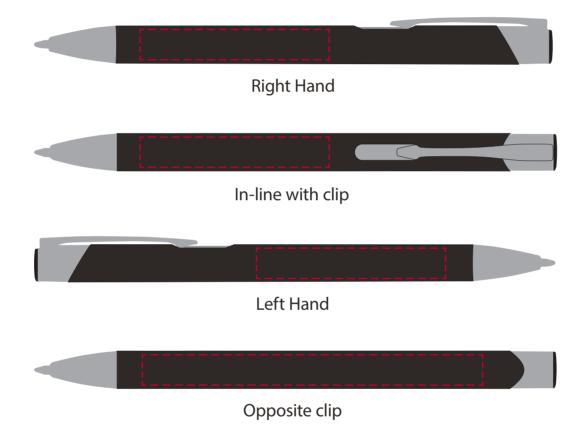

# YOUR VISUAL PROOF

Scale 100% Print area 50 x 8 mm / 90 x 8 mm Logo size xx x xxmm

Order Reference
Date created
Created by

xxxxxx xx/xx/xx

XX

Product 246425 Colour Black

**Branding** Engraved