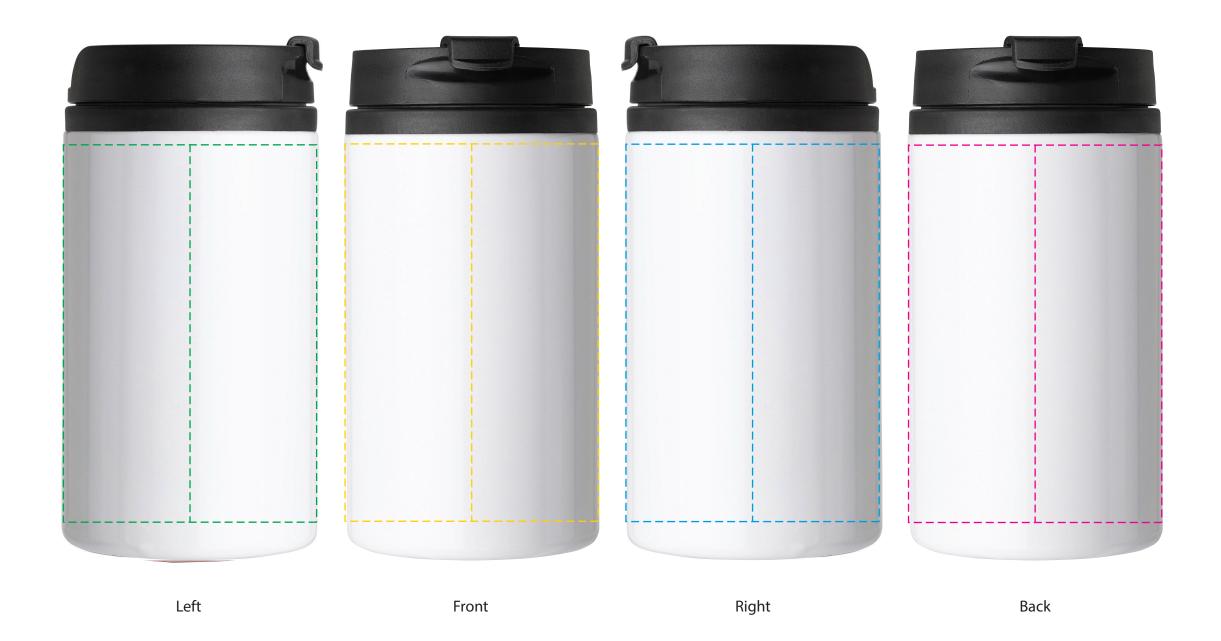

## YOUR VISUAL PROOF (1 of 2)

Visual purposes only. Please see page 2 for actual artwork size.

Order ReferencexxxxxDate createdxx/xx/xxCreated byxx

Product Colour Branding 246435 White Full Colour

## Artwork Advisories

This template is not to scale and is to be used as a guide for print size & positioning only.

Full colour printed colours may differ when printed to the final product.

It is the customer's responsibility to ensure that the proof is correct in all areas. Please be sure to double-check spelling, grammar, layout and design before approving artwork. Due to the variation in monitor colours and adjustments, PDF proofs may not provide an accurate colour representation of the final product & printed work. Once artwork is approved, your order will be processed based on the above unless any amendments are made. All orders are subject to our terms and conditions.