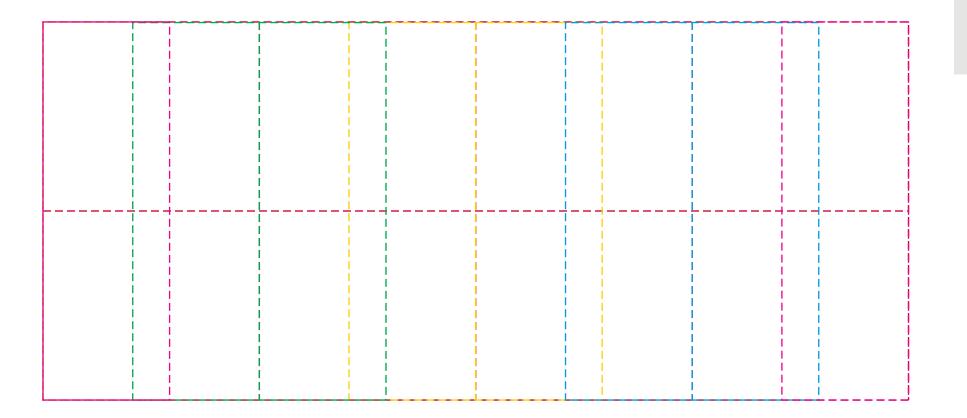

## YOUR VISUAL PROOF (2 of 2)

| Order Reference | xxxxxx   |
|-----------------|----------|
| Date created    | xx/xx/xx |
| Created by      | xx       |

| Print area | 229 x 100 mm |
|------------|--------------|
| Logo size  | xx x xxmm    |
| Branding   | Full Colour  |