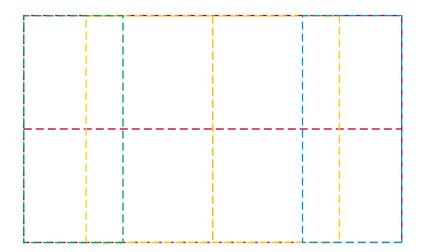

## YOUR VISUAL PROOF (2 of 2)

Visual scale 100%.

Order Reference
Date created

xxxxxx xx/xx/xx

Print area

Created by

100 x 60 mm

Logo size

xx x xxmm

Branding

Spot Colour (1 col. max)