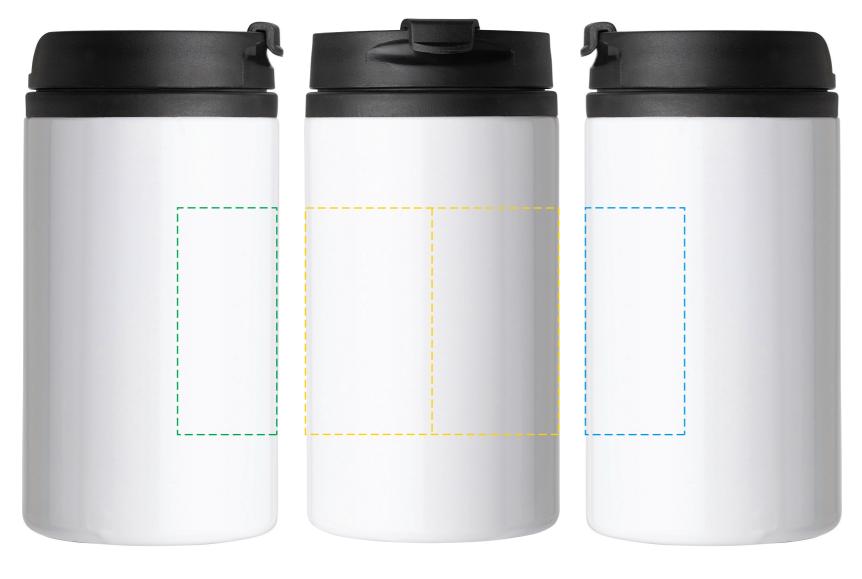

## YOUR VISUAL PROOF (1 of 2)

Left Front Right

Visual purposes only. Please see page 2 for actual artwork size.

Order Reference xxxxxx

Date created xx/xx/xx

Created by

Product 246435

Colour White

Branding Spot Colour (1 col. max)

XX

## PANTONE® Colours

PANTONE® XXXC