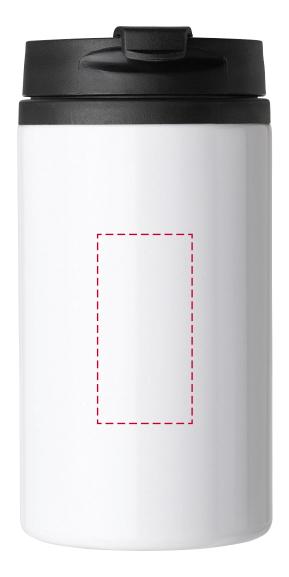

## YOUR VISUAL PROOF

Order Reference xxxxxx

Date created xx/xx/xx

Created by xx

Product 246435 Colour White

Branding Spot Colour