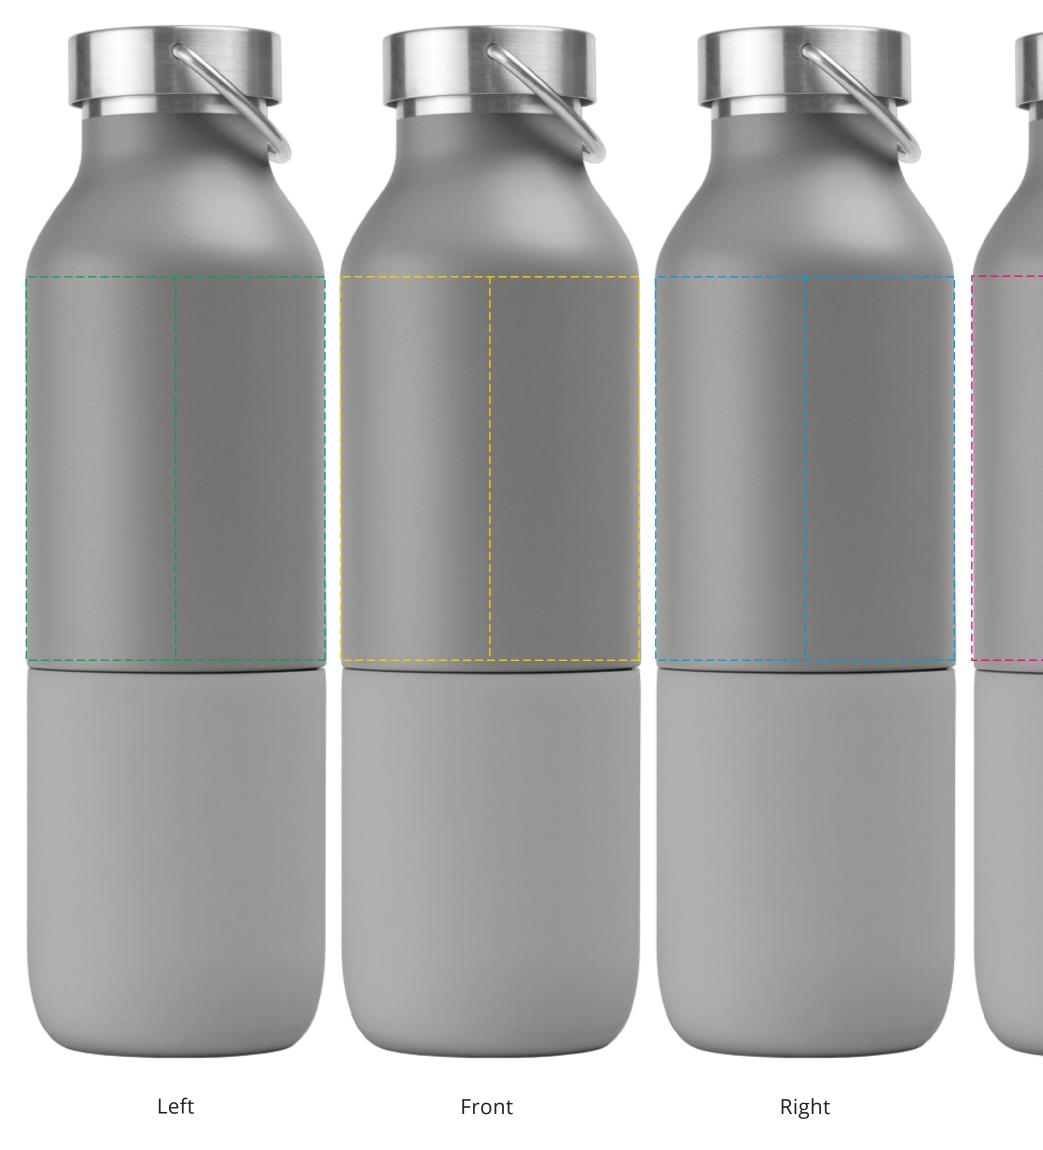

## YOUR VISUAL PROOF (1 of 2)

Visual purposes only. Please see page 2 for actual artwork size.

Back

Order ReferencexxxxxDate createdxx/xx/xxCreated byxx

Product Colour Branding 246441 Grey Full Colour

## Artwork Advisories

This template is not to scale and is to be used as a guide for print size & positioning only.

Full colour printed colours may differ when printed to the final product.

It is the customer's responsibility to ensure that the proof is correct in all areas. Please be sure to double-check spelling, grammar, layout and design before approving artwork. Due to the variation in monitor colours and adjustments, PDF proofs may not provide an accurate colour representation **of the final product & printed work.** Once artwork is approved, your order will be processed based on the above unless any amendments are made. All orders are subject to our terms and conditions.