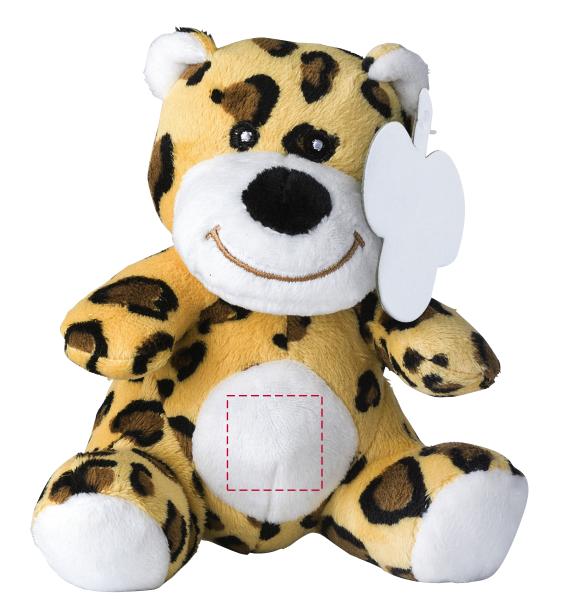

## YOUR VISUAL PROOF (1 of 2)

Visual purposes only. Please see page 2 for actual artwork size.

Order Reference XXXXXX Date created xx/xx/xx Created by ΧХ

Product 246447 Colour Beige Branding Spot Colour (Transfer, 2 col. max) / Full Colour (Transfer)