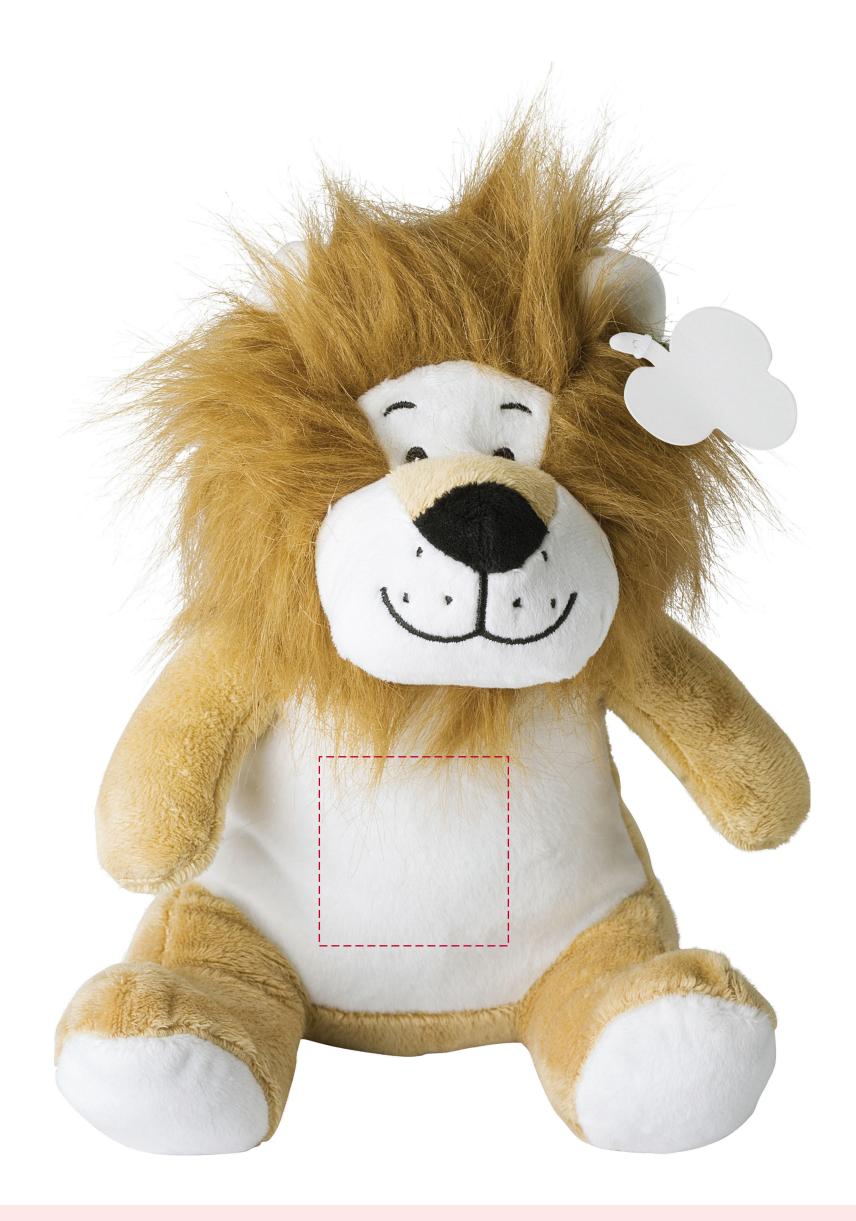

## YOUR VISUAL PROOF (1 of 2)

Visual purposes only. Please see page 2 for actual artwork size.

Order Reference xxxxxx

Date created xx/xx/xx

Created by

Product 246451 Colour Beige

Branding Spot Colour (Transfer,

XX

2 col. max) / Full Colour

(Transfer)

## Artwork Advisories

When transfer printed an outline edge (keyline) may be visible.

It is the customer's responsibility to ensure that the proof is correct in all areas. Please be sure to double-check spelling, grammar, layout and design before approving artwork. Due to the variation in monitor colours and adjustments, PDF proofs may not provide an accurate colour representation of the final product & printed work. Once artwork is approved, your order will be processed based on the above unless any amendments are made. All orders are subject to our terms and conditions.