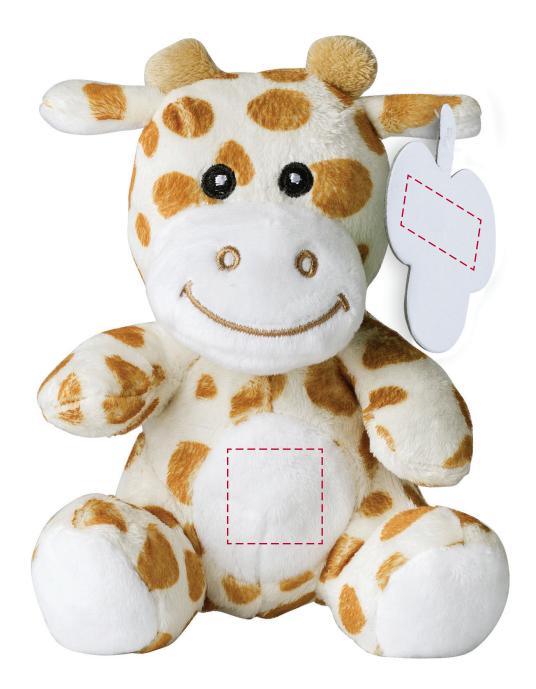

# YOUR VISUAL PROOF (1 of 3)

For Visual Purposes Only. Please see page 2 for actual artwork size.

Order Reference xxxxxx

Date created xx/xx/xx

Created by xx

Product 246454 Colour Beige

**Tag Branding** Spot Colour

**Giraffe Branding** Spot / Full Colour (Transfer)

# YOUR VISUAL PROOF (2 of 3)

Visual scale 100%.

Order Reference Date created

Created by

xxxxxx xx/xx/xx

Giraffe Print area 25 x 25 mm Logo size xx x xxmm

Branding Spot Colour (Transfer) /

Full Colour (Transfer)