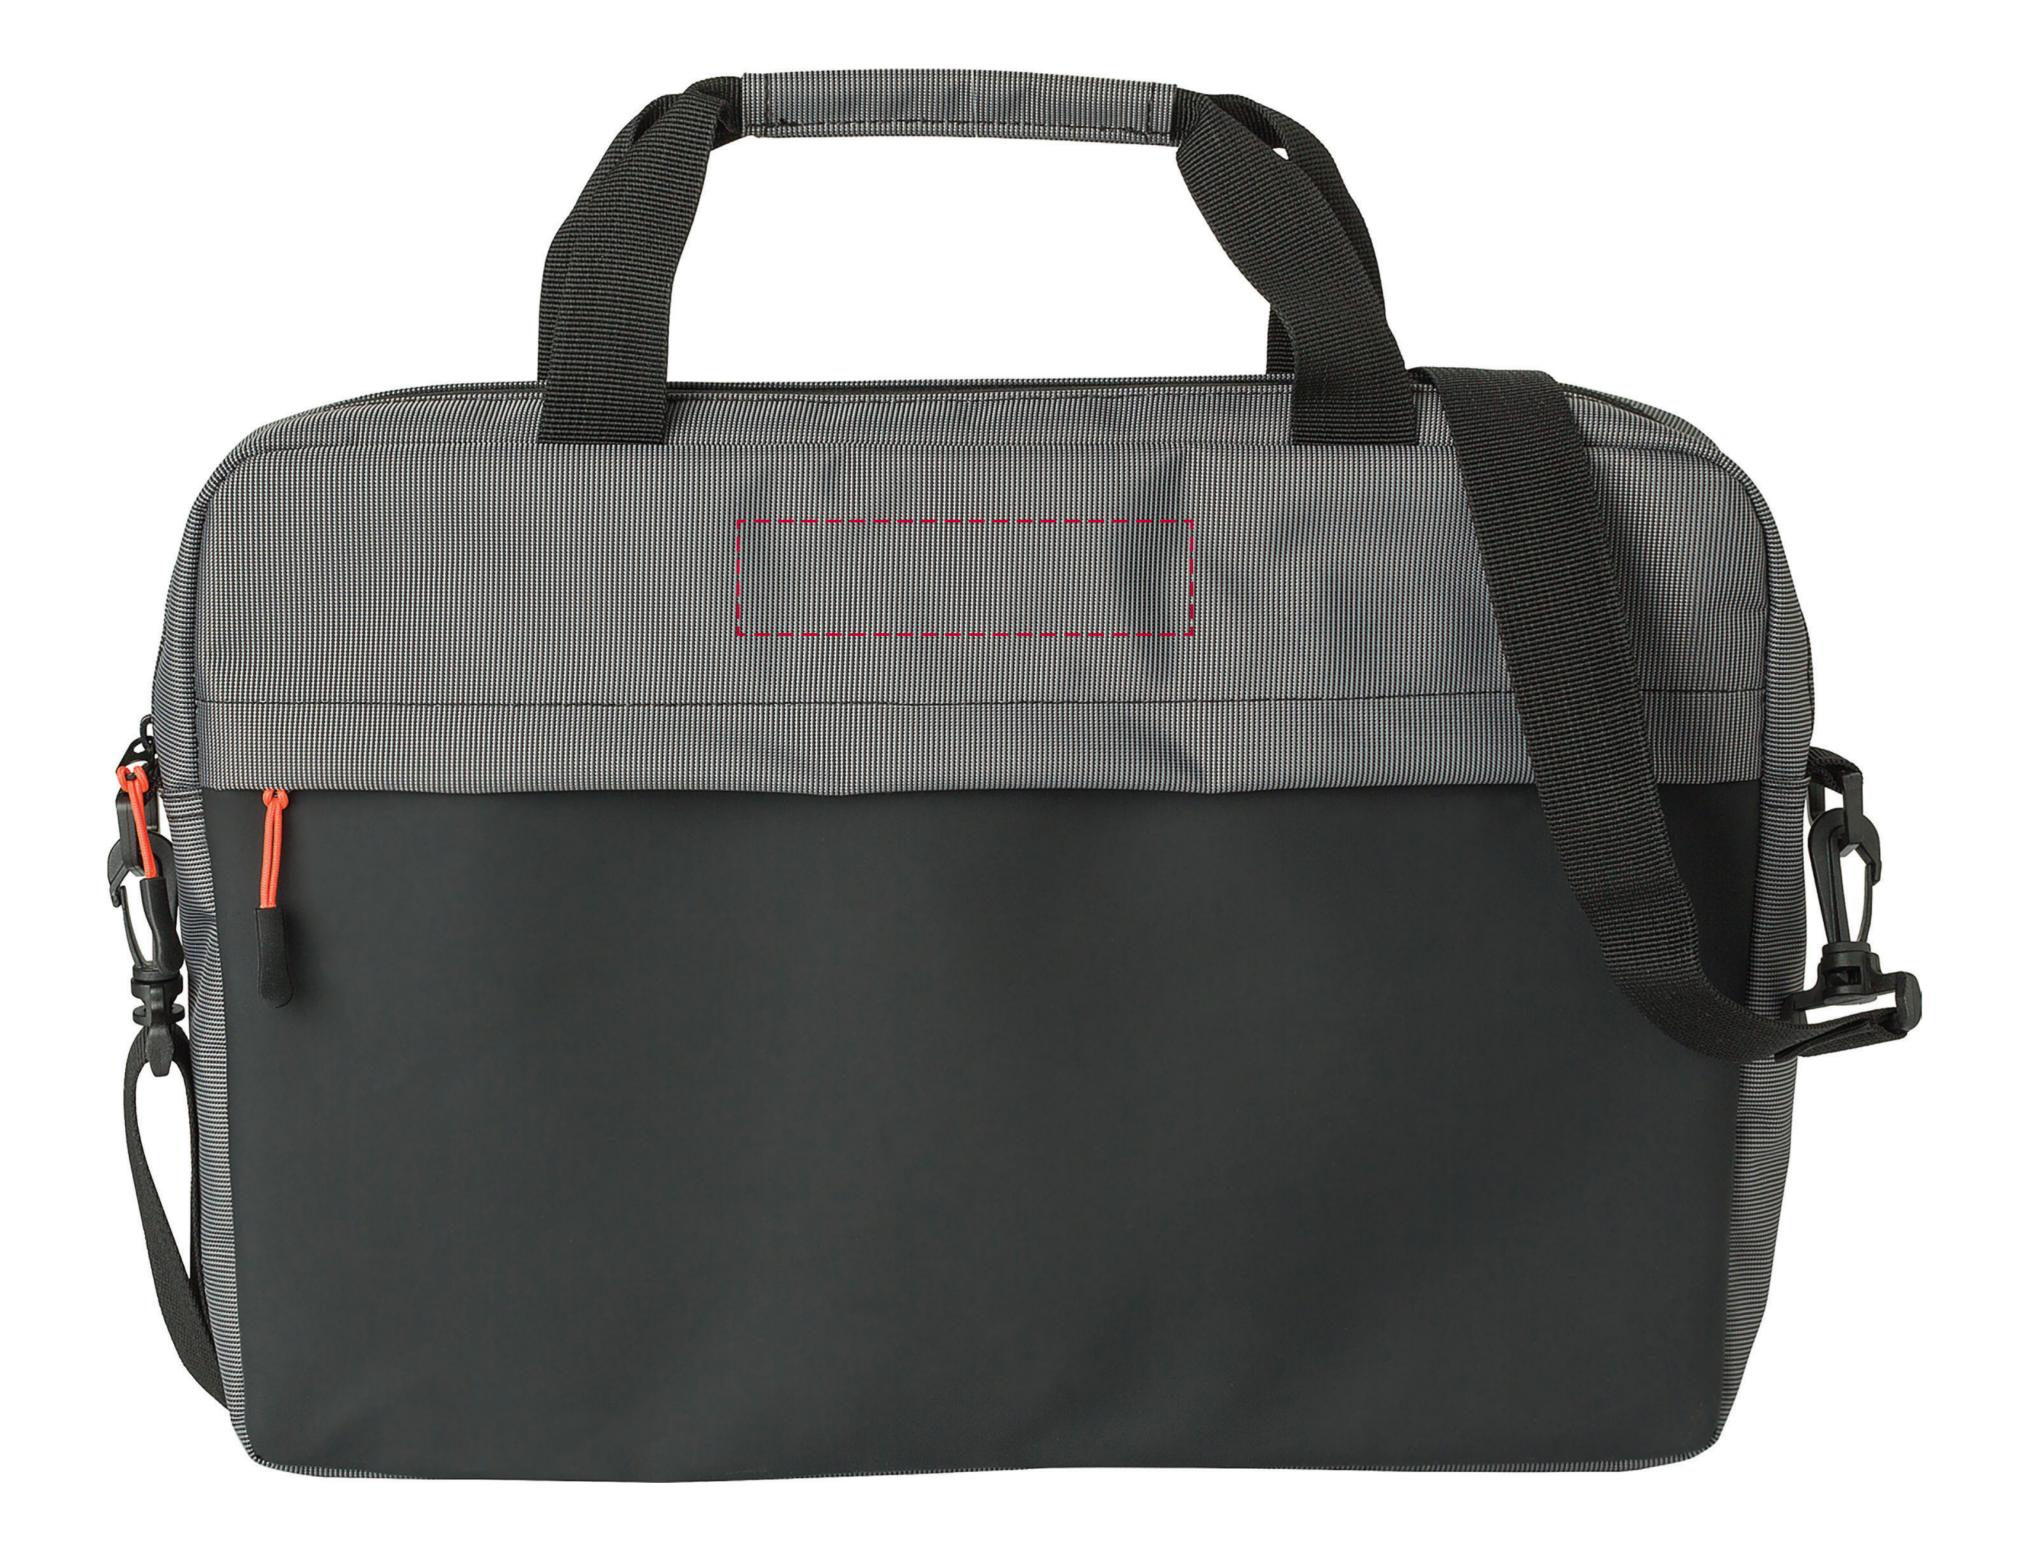

## YOUR VISUAL PROOF

Order Reference xxxxxxx

Date created xx/xx/xx

Created by xx

**Product** 246459

**Colour** Grey

**Branding** Spot colour (1 col. max)

Please email all approvals/amends to your order processor.

Scale 100% Print area 120 x 30mm Logo size xx x xxmm