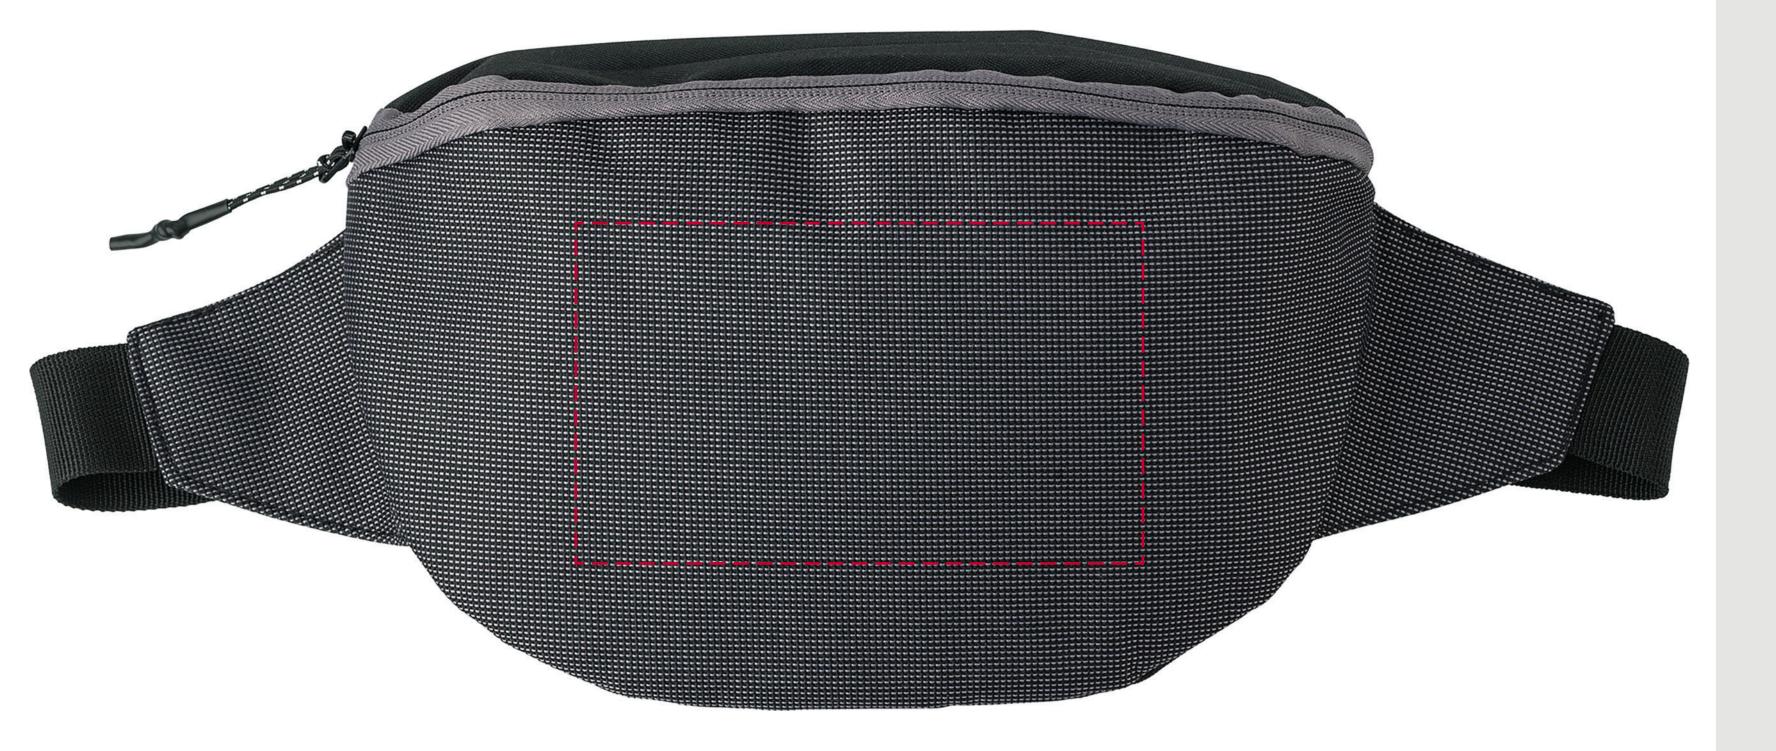

## YOUR VISUAL PROOF

Scale 100% Print area 150 x 90 mm Logo size xx x xx mm

| Order Reference | XXXXXX   |
|-----------------|----------|
| Date created    | xx/xx/xx |
| Created by      | xx       |

| Product  |  |
|----------|--|
| Colour   |  |
| Branding |  |

246471 Grey Spot Colour (1 col. max)

PANTONE® Colours

pantone®