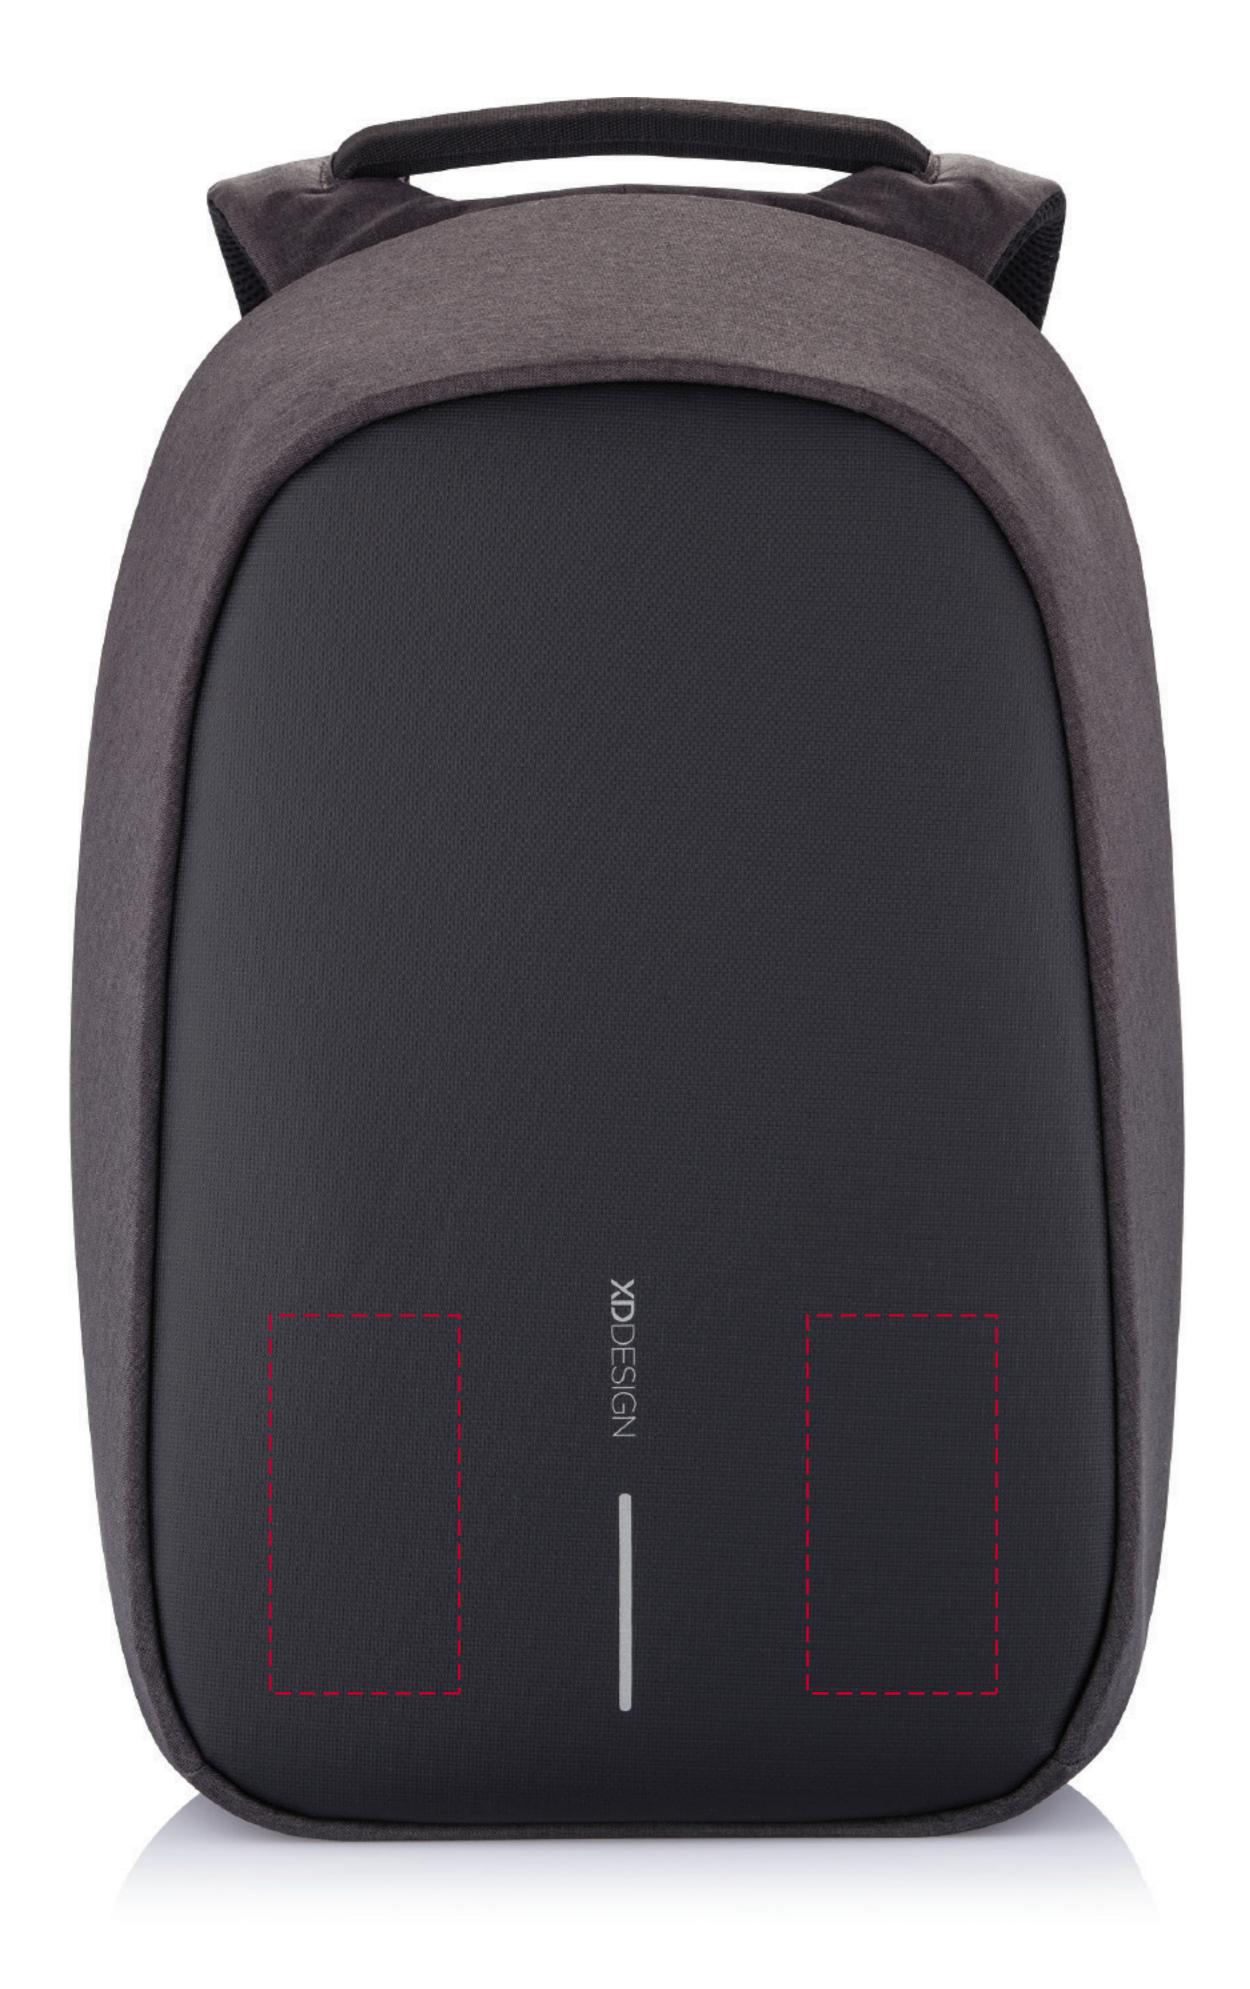

## YOUR VISUAL PROOF

Order Reference xxxxxxx

Date created xx/xx/xx

Created by xx

Product 246472 Colour Black

Branding Full colour