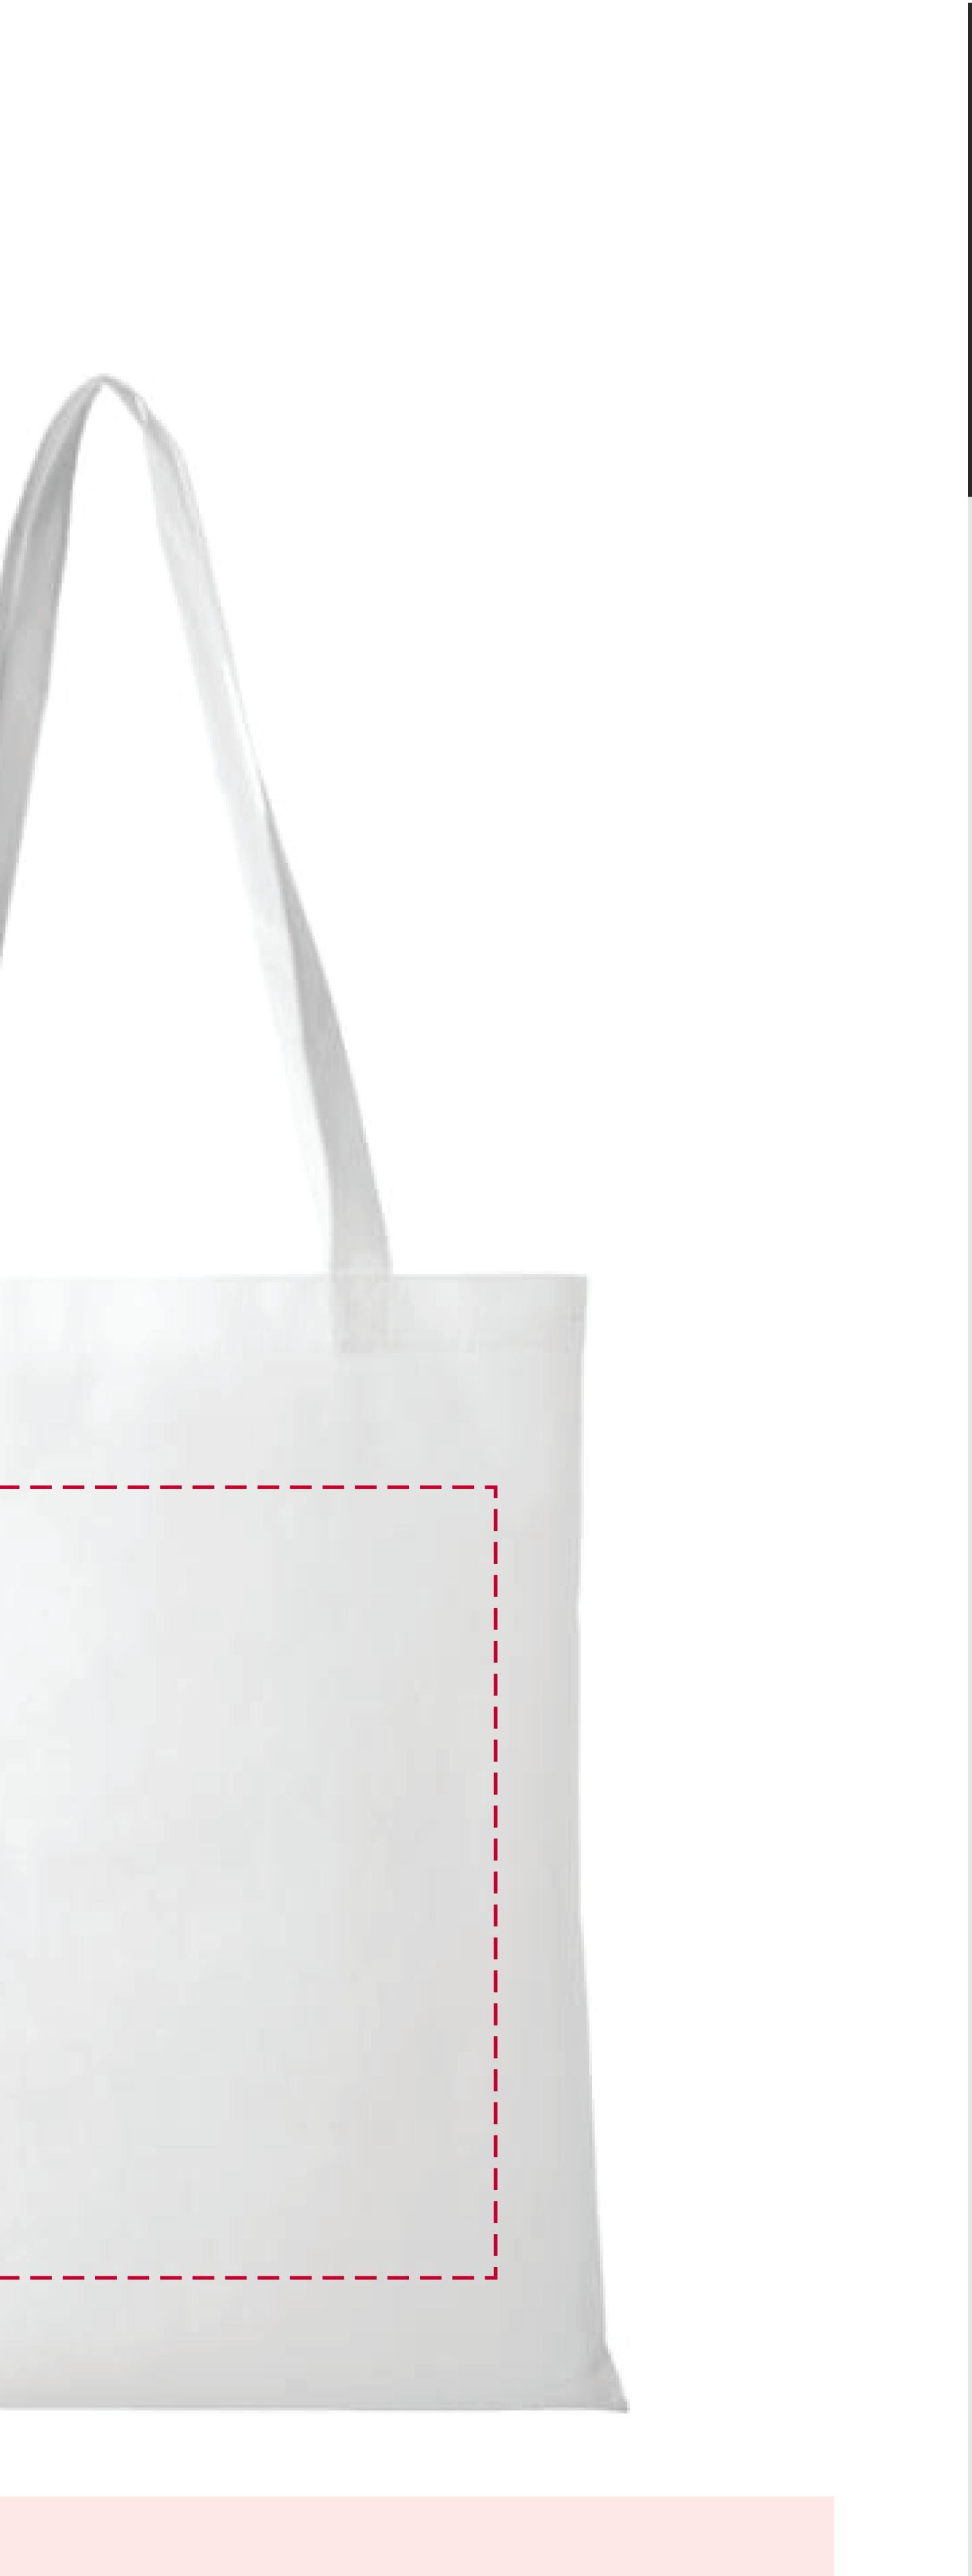

## YOUR VISUAL PROOF

**Print Area** 280 x 310 mm

\_ \_ \_ \_ \_ \_ \_ \_ \_ \_ \_ \_ \_ \_ \_

Logo Size xx x xx mm

Order Reference Date created Created by

XXXXXXX XX/XX/XX XX

Product Colour Branding 246477 White Full Colour (Transfer)