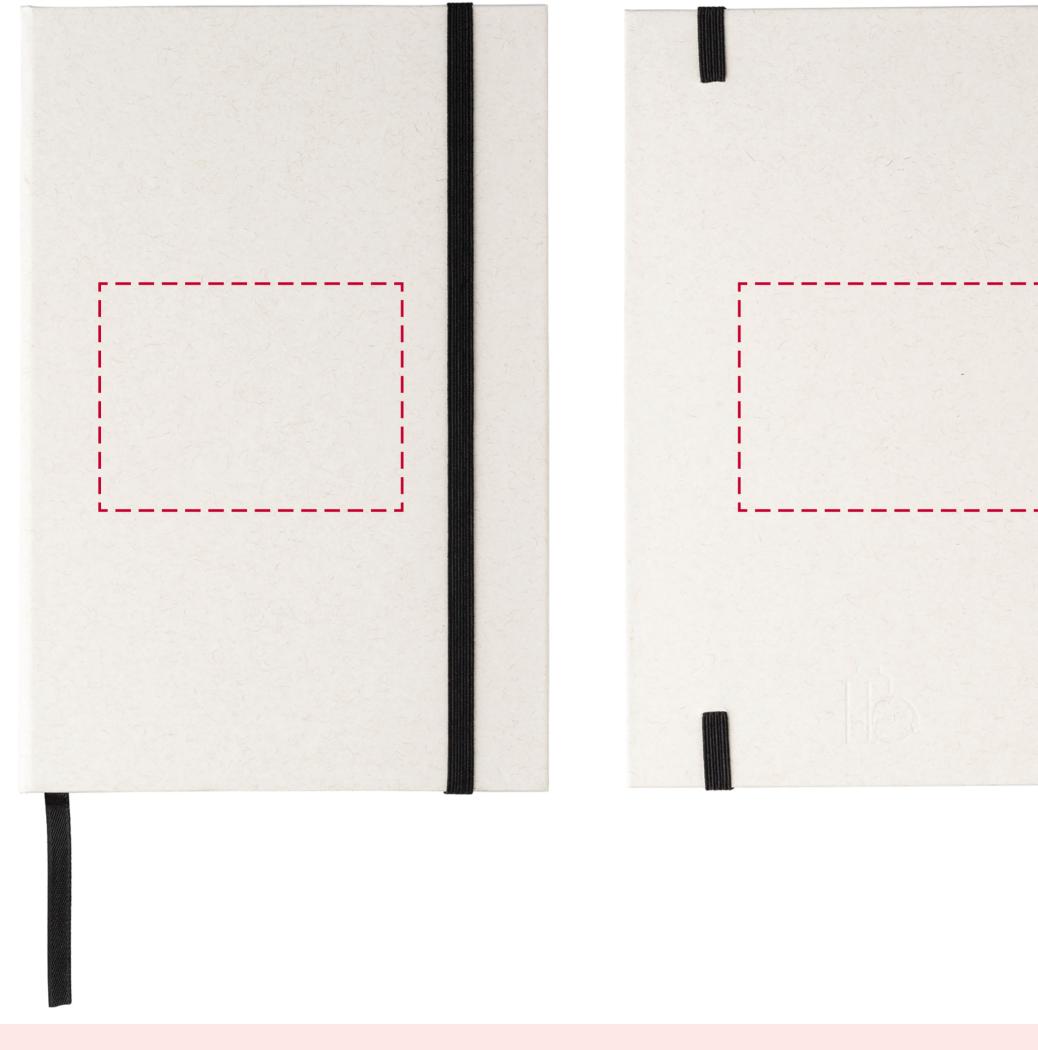

## YOUR VISUAL PROOF

Scale 100% Print area 80 x 60 mm Logo size xx x xxmm

| Order Reference | xxxxxx   |
|-----------------|----------|
| Date created    | xx/xx/xx |
| Created by      | xx       |

| Product  |  |
|----------|--|
| Colour   |  |
| Branding |  |

246488 White Spot colour