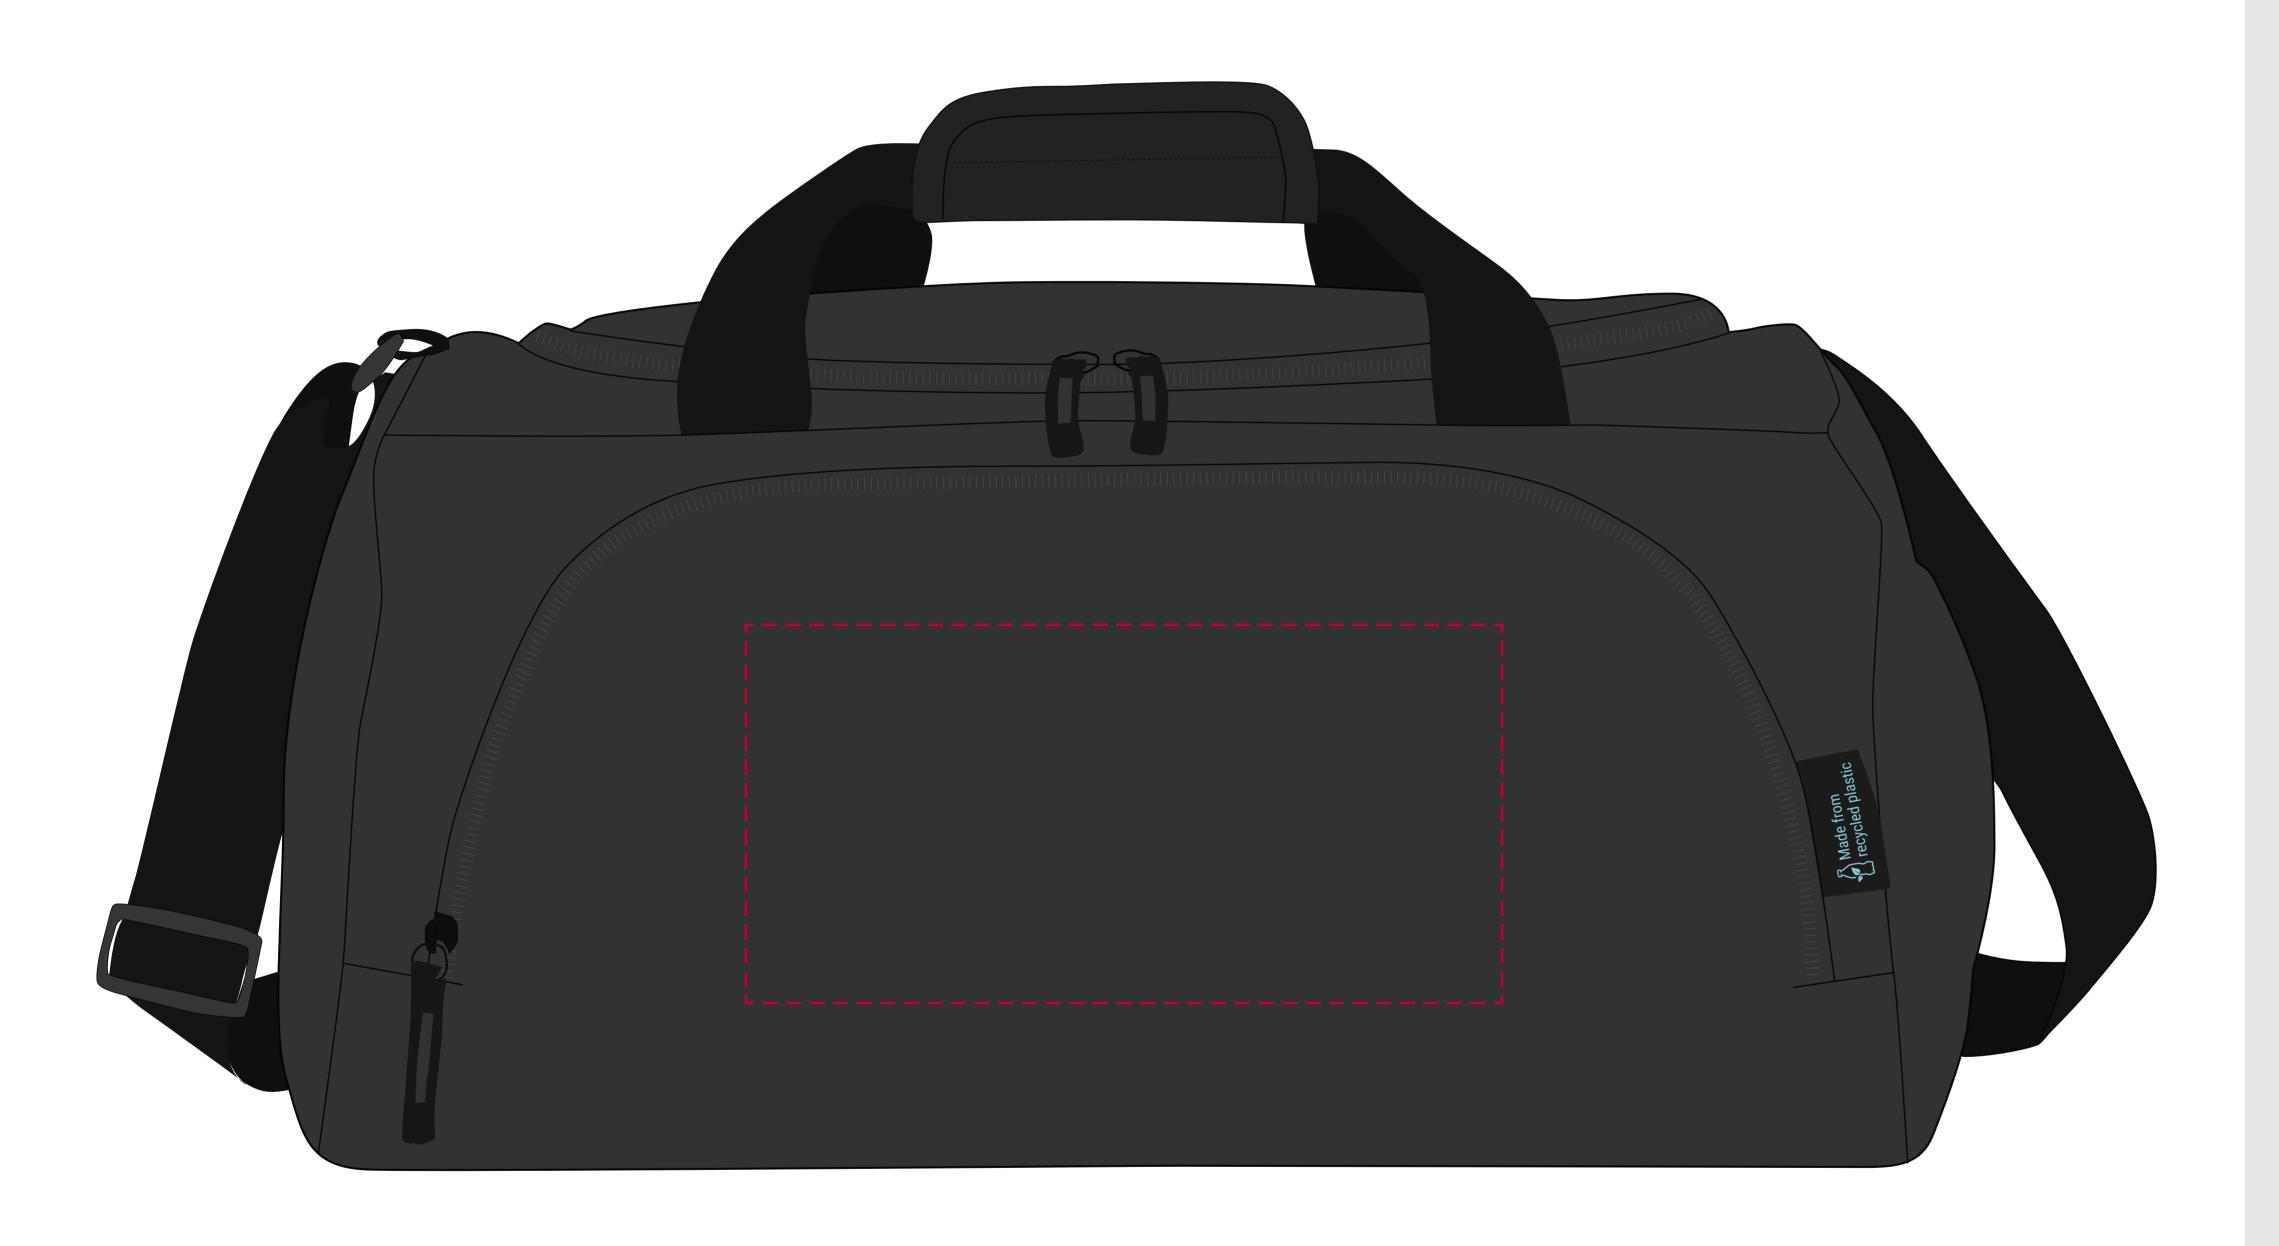

## YOUR VISUAL PROOF

Order Reference xxxxxx

Date created xx/xx/xx

Created by xx

Product 246491

Colour Black

Branding Spot Colour / Full Colour