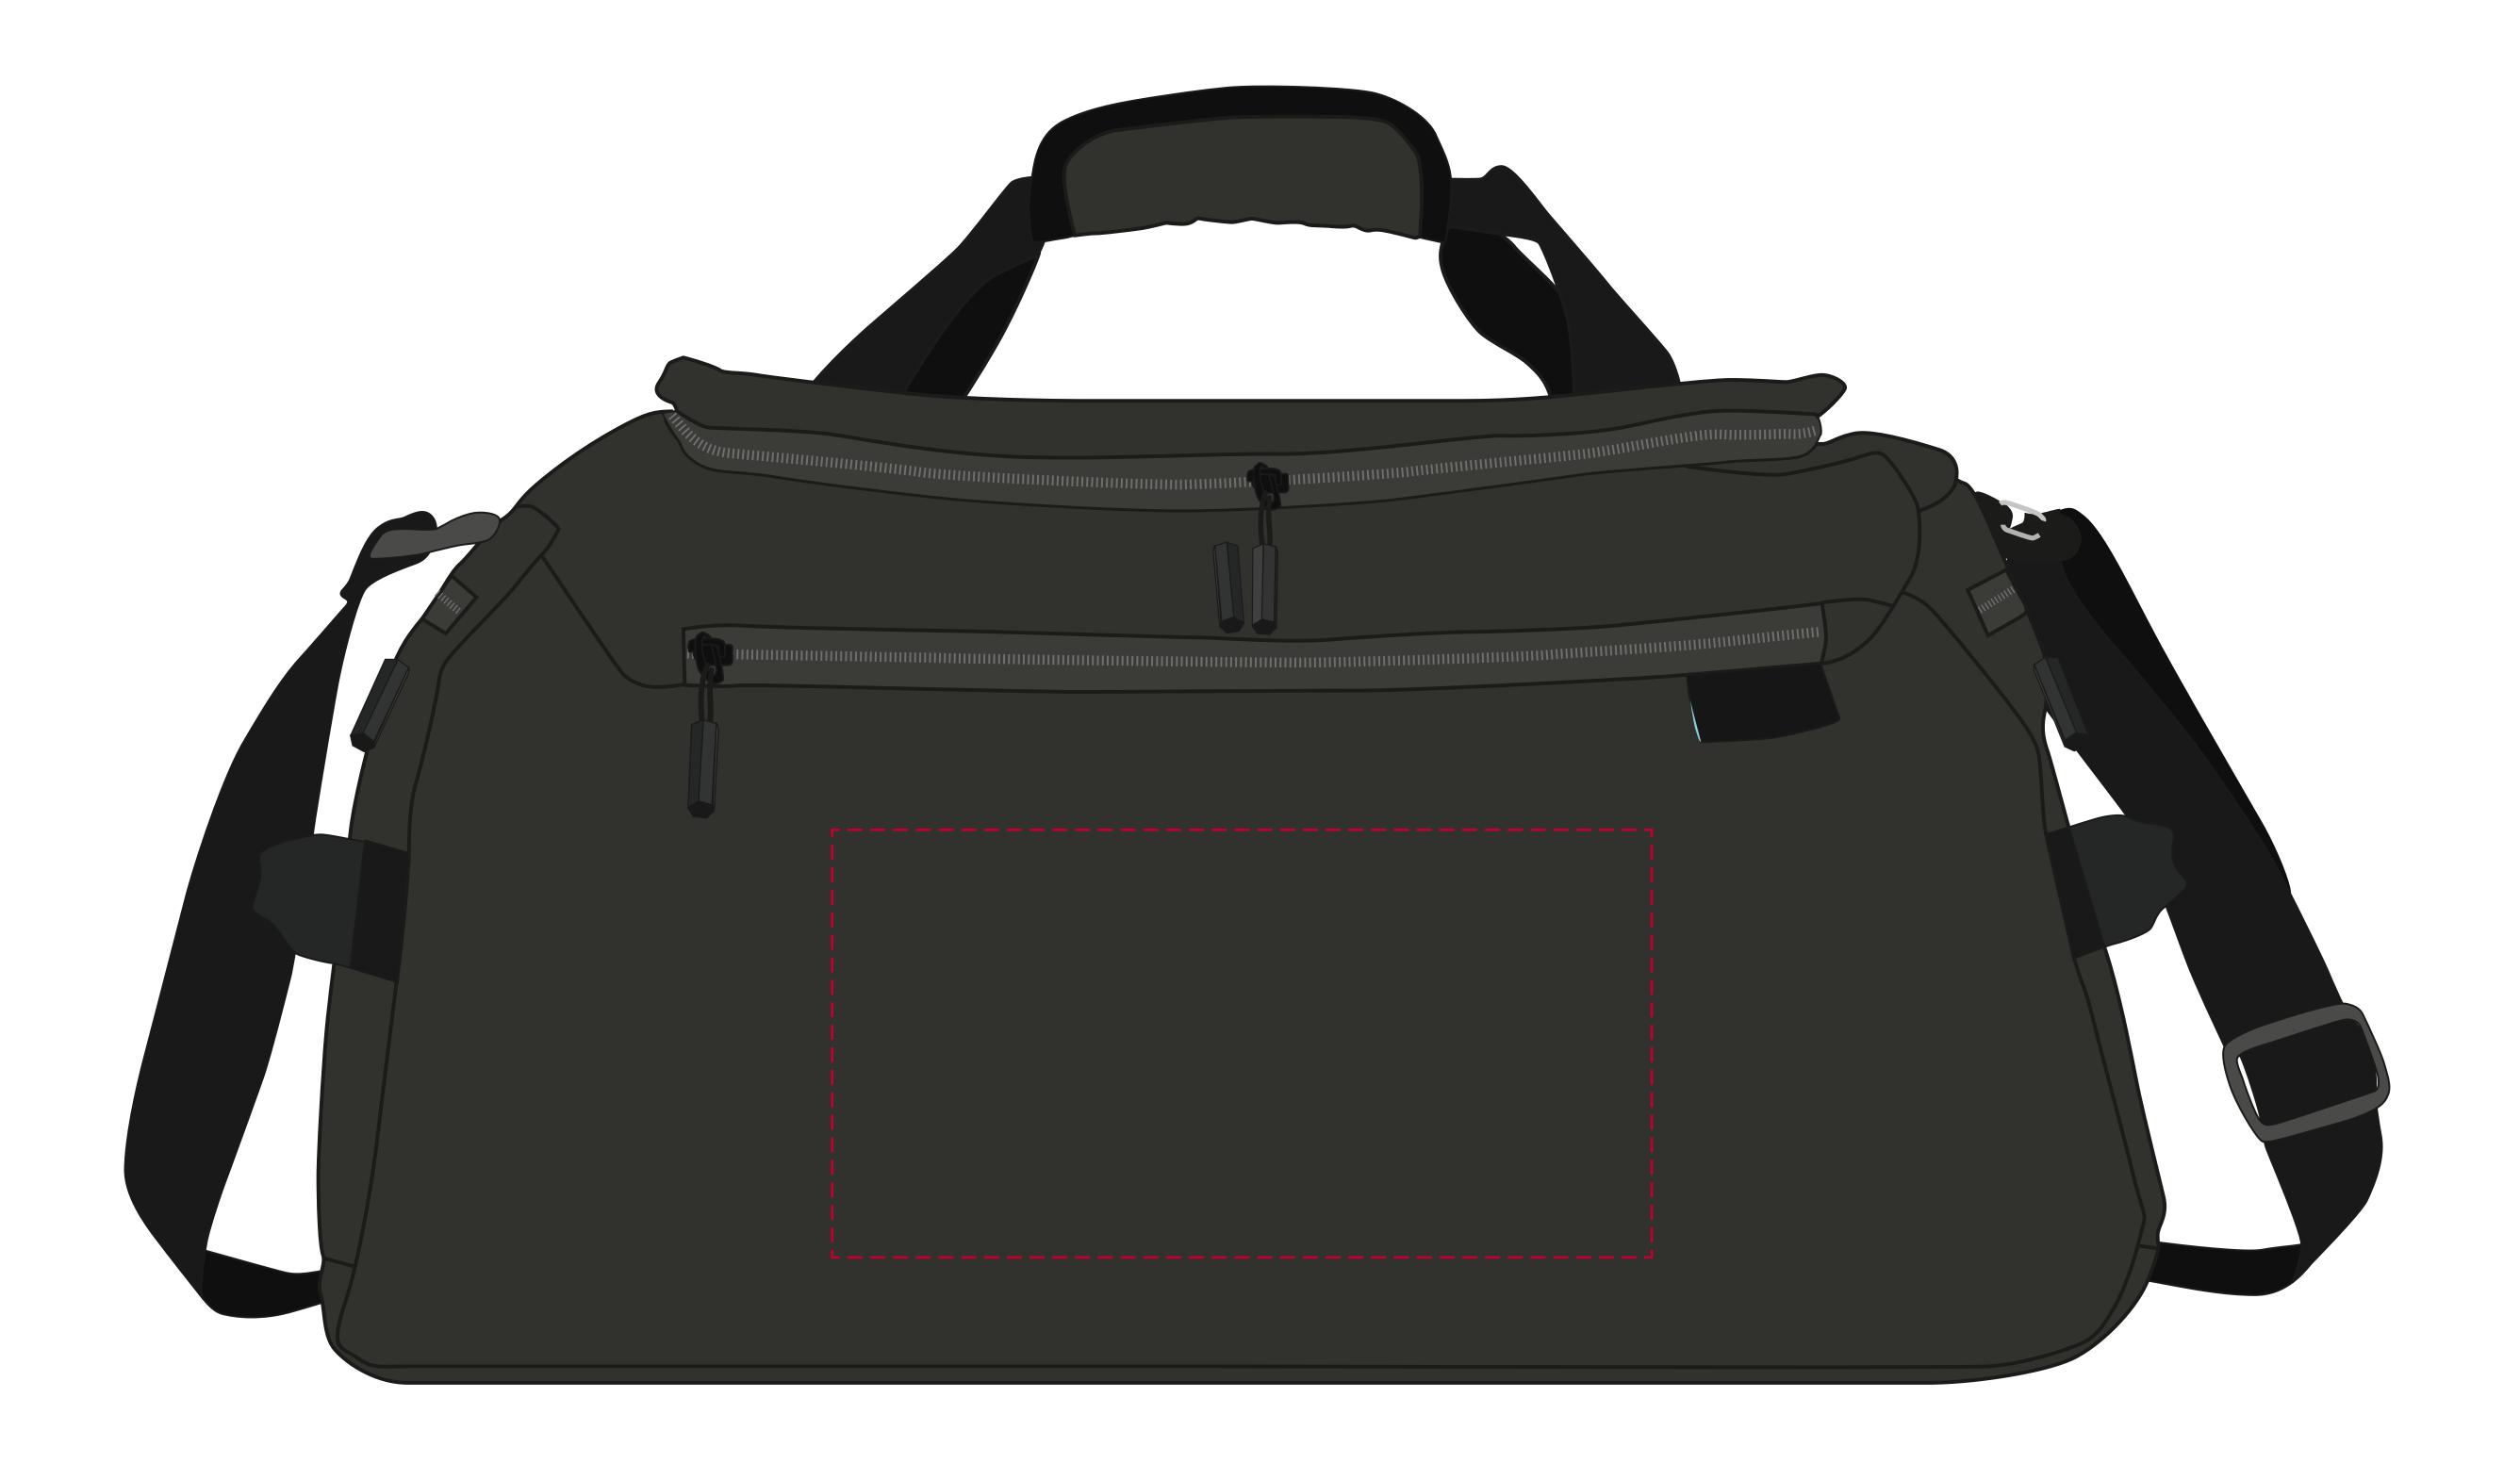

## YOUR VISUAL PROOF

## XX X XXMM

Order Reference XXXXXX Date created xx/xx/xx Created by XX

Product Colour Branding

246492 Black Spot colour