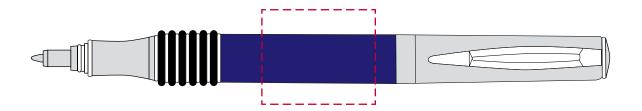

## YOUR VISUAL PROOF

Order Reference xxxxxx

Date created xx/xx/xx

Created by xx

Product 1013114

Colour Blue / Silver

Branding Spot colour (3 col. max)