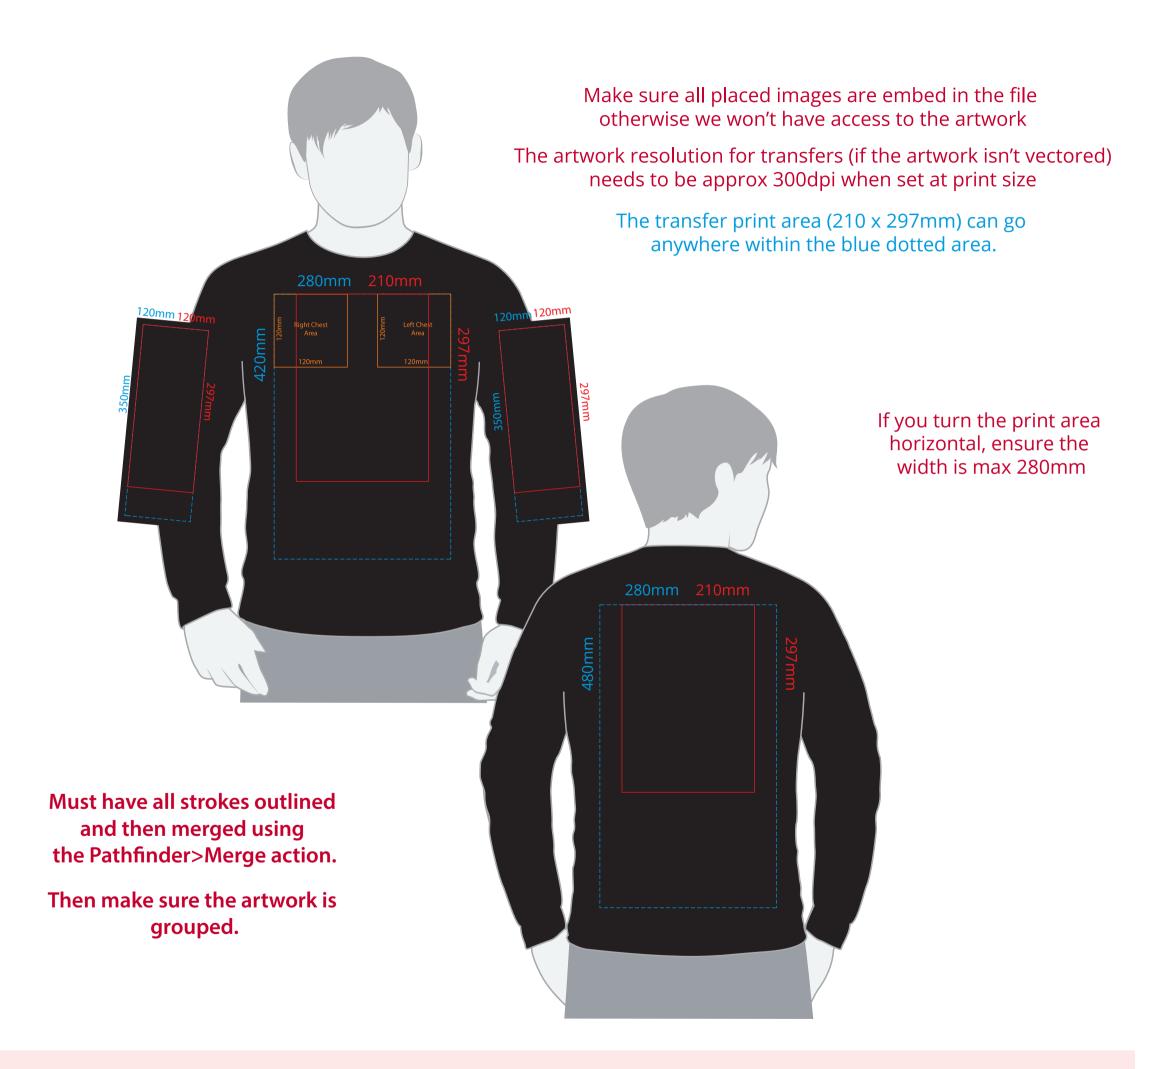

## YOUR VISUAL PROOF (1 of 2)

For Visual Purposes Only. Please see page 2 for actual artwork size.

Order Reference xxxxxx

Date created xx/xx/xx

**Created by** xx

Product 246499
Colour xxxxxx

**Branding** Full Colour Transfer

## **Artwork Advisories**

This template is not to scale and is to be used as a **guide for print size** & positioning only.

When transfer printed an outline edge (keyline) may be visible.

Full colour printed colours may differ when printed to the final product.