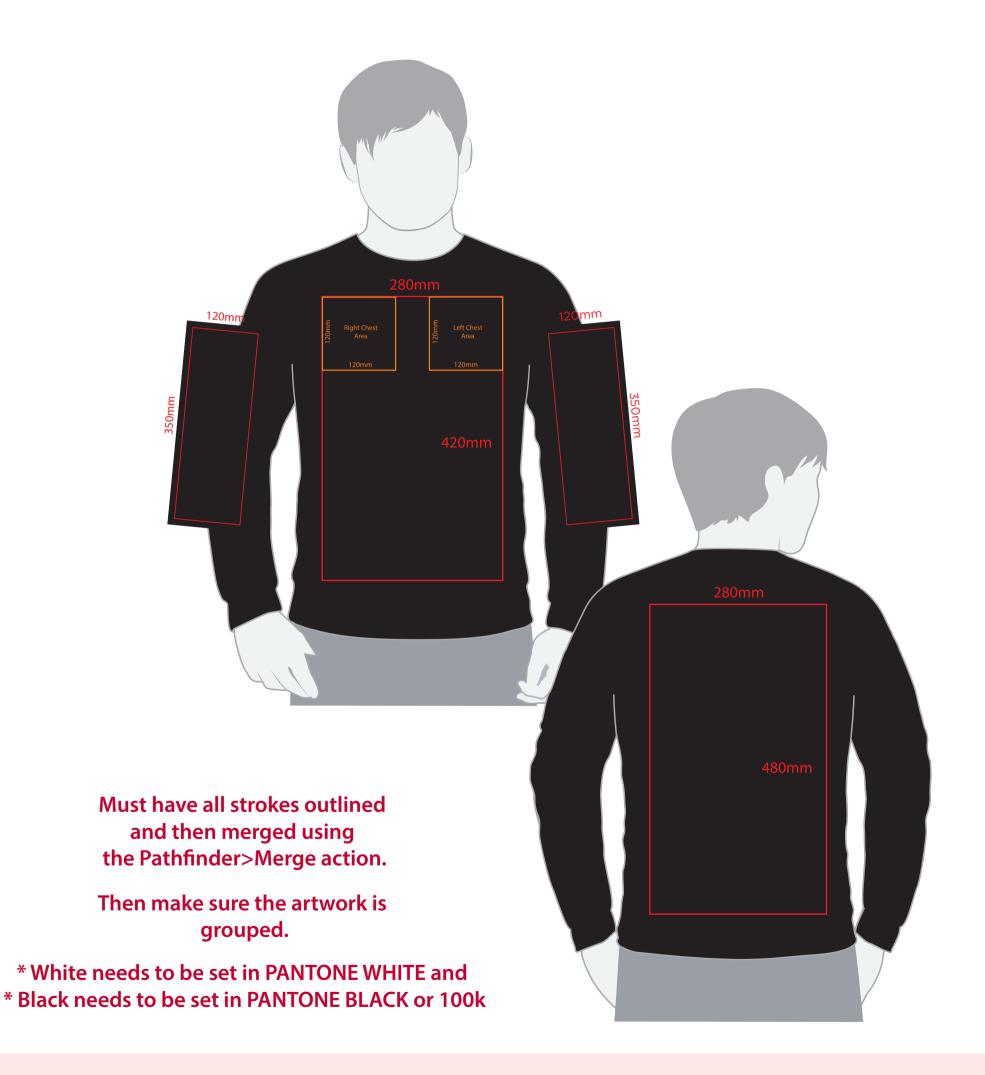

## YOUR VISUAL PROOF (1 of 2)

**Artwork not to scale** (to be used as a guide only)

Please see page 2 for actual artwork size.

Order Reference

XXXXXX

XX

**Date created** 

xx/xx/xx

Created by

Product 246499
Colour XXXXXX

**Branding** Spot colour

## **Artwork Advisories**

This template is not to scale and is to be used as a **guide for print size** & positioning only.

On coloured shirts a layer of white is printed underneath the artwork to ensure the colour of the product doesn't affect the print.

It is the customer's responsibility to ensure that the proof is correct in all areas. Please be sure to double-check spelling, grammar, layout and design before approving artwork. Due to the variation in monitor colours and adjustments, PDF proofs may not provide an accurate colour representation of the final product & printed work. Once artwork is approved, your order will be processed based on the above unless any amendments are made. All orders are subject to our terms and conditions.

Please email all approvals/amends to your order processor.