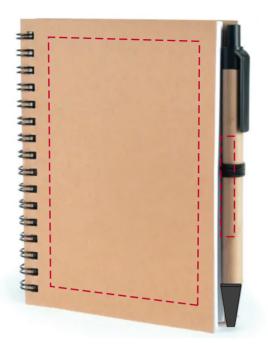

### YOUR VISUAL PROOF (4 of 6)

Visual scale 100%.

Order Reference xxxxxx

Date created xx/xx/xx

Created by xx

**Colour** Natural

**Print area** 80 x 125 mm (Notebook)

45 x 7 mm (Pen)

Logo size xx x xxmm

**Notebook Branding** Spot Colour (3 col. max)

**Pen Branding** Spot Colour (1 col. max)

#### **PANTONE® Colours**