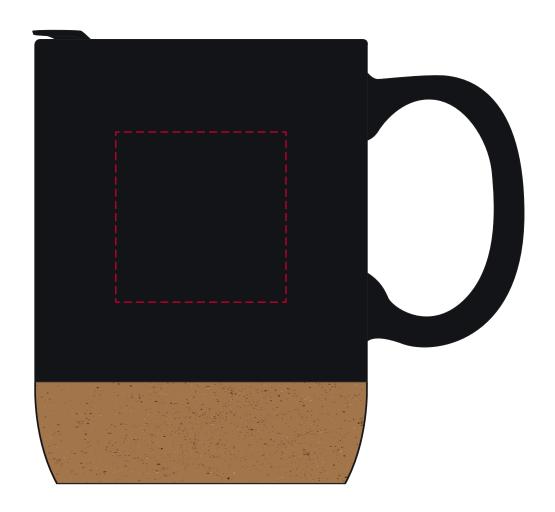

## YOUR VISUAL PROOF (3 of 6)

Visual scale 100%.

**Order Reference** XXXXXX Date created Created by

xx/xx/xx

Black / Cork Colour **Print area** 45 x 45 mm Logo size xx x xxmm

**Branding** Spot Colour (2 col. max)

#### **PANTONE® Colours**

PANTONE® PANTONE® XXXc XXXc