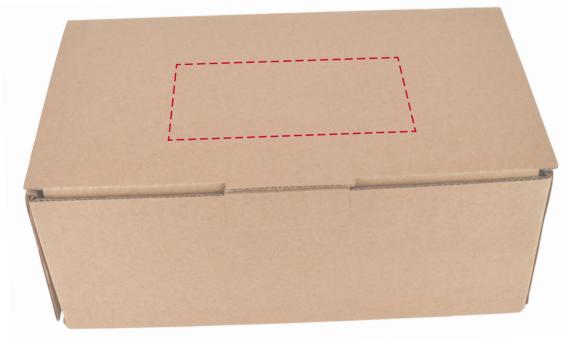

# YOUR VISUAL PROOF (2 of 6)

Visual scale 100%.

Order Reference
Date created
Created by

xxxxxx xx/xx/xx xx

**Colour** Natural

Print area 149 x 105 mm Logo size xx x xxmm

Gift Box Branding Full Colour

### **Artwork Advisories**

**Full colour printed colours may differ** when printed to the final product.