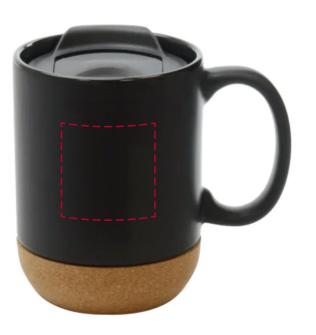

## YOUR VISUAL PROOF (6 of 6)

Visual scale 100%.

Order Reference
Date created
Created by

xxxxxx xx/xx/xx

X

ColourNaturalPrint area60 x 60 mmLogo sizexx x xxmm

**Branding** Spot Colour (3 col. max)

#### **PANTONE® Colours**

PANTONE® PANTONE® PANTONE® XXXC XXXC