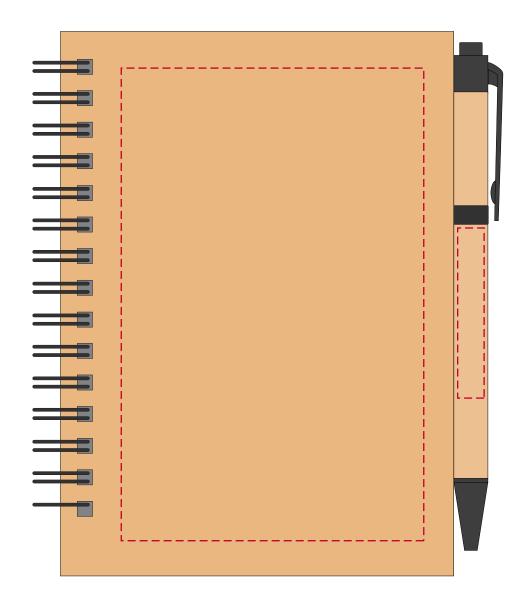

### YOUR VISUAL PROOF (4 of 6)

Visual scale 100%.

Order Reference xxxxxx

Date created xx/xx/xx

Created by xx

**Colour** Natural

**Print area** 80 x 125 mm (Notebook)

45 x 7 mm (Pen)

Logo size xx x xxmm

**Notebook Branding** Spot Colour (3 col. max)

**Pen Branding** Spot Colour (1 col. max)

#### **PANTONE® Colours**