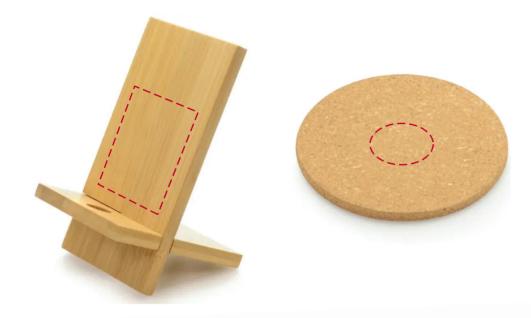

## YOUR VISUAL PROOF (3 of 6)

Visual scale 100%.

**Order Reference** XXXXXX Date created Created by

xx/xx/xx

Black / Cork Colour **Print area** 45 x 45 mm Logo size xx x xxmm

**Branding** Spot Colour (2 col. max)

#### **PANTONE® Colours**

PANTONE® PANTONE® XXXc XXXc

## YOUR VISUAL PROOF (5 of 6)

Visual scale 100%.

Order Reference Date created

xxxxxx xx/xx/xx

Created by

ColourNaturalPrint area30 mm DIA.Logo sizexx x xxmm

**Branding** Spot Colour (1 col. max)

#### **PANTONE® Colours**

PANTONE® XXXC