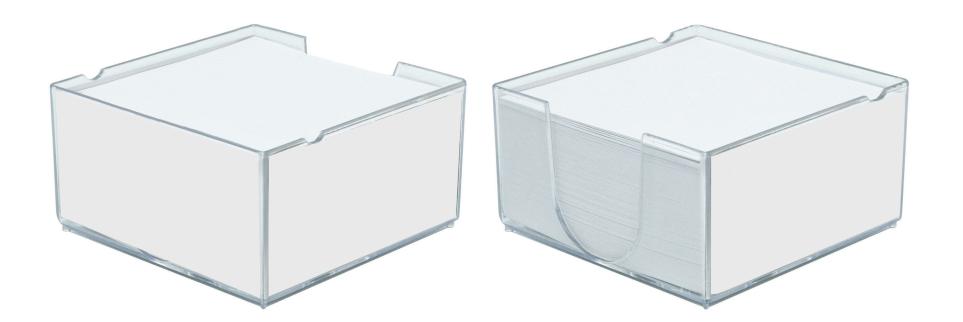

### YOUR VISUAL PROOF (1 of 3)

Order ReferencexxxxxDate createdxx/xx/xxCreated byxx

| Product          | 246514      |
|------------------|-------------|
| Colour           | White       |
| Sheets Branding  | Full Colour |
| Inserts Branding | Spot Colour |