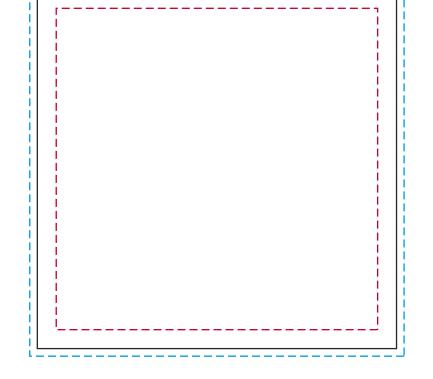

# YOUR VISUAL PROOF (2 of 3)

Order ReferencexxxxxDate createdxx/xx/xxCreated byxx

| Print position | Sheets      |
|----------------|-------------|
| Print area     | 95 x 95 mm  |
| Logo size      | xx x xxmm   |
| Branding       | Full Colour |

|  | Safe Text Area |  |
|--|----------------|--|
|--|----------------|--|

--- Bleed

— Product / Cut Line

Visual scale 100%.