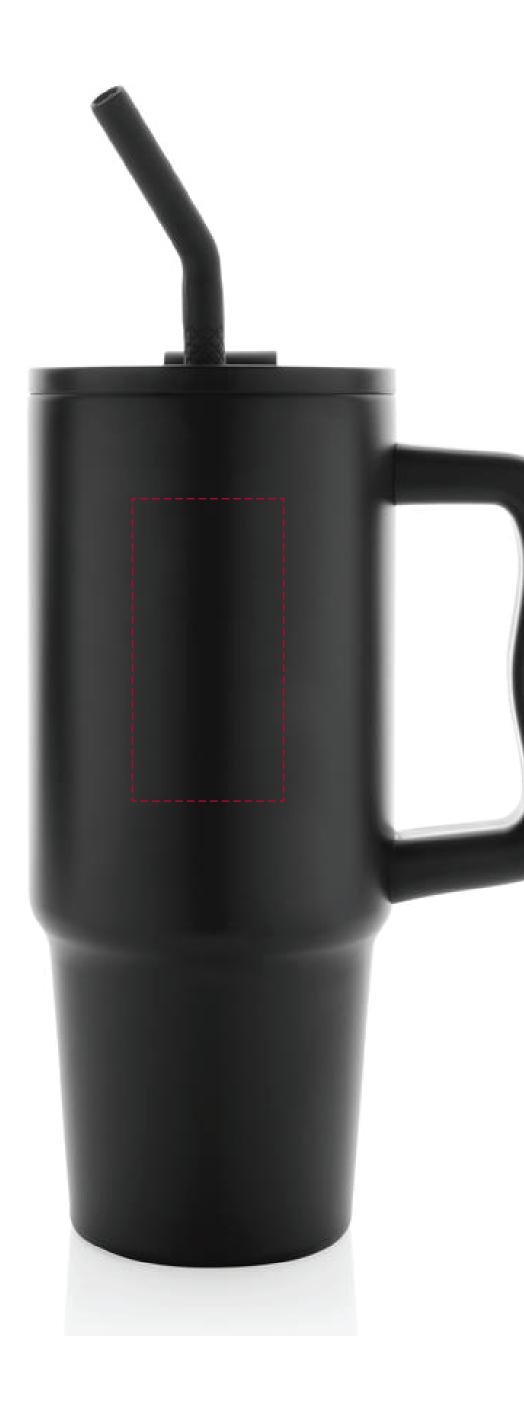

| Product  | 246531      |
|----------|-------------|
| Colour   | Black       |
| Branding | Spot Colour |

## YOUR VISUAL PROOF (2 of 2)

Order ReferencexxxxxDate createdxx/xx/xxCreated byxx

| Print area | 40 x 80mm   |
|------------|-------------|
| Logo size  | xx x xxmm   |
| Branding   | Spot Colour |

| i i | i -     |
|-----|---------|
| 1   | 1       |
| 1   | 1       |
| - E | 1       |
| - L | 1       |
| - L | 1       |
| 1   | 1       |
| - L | 1       |
| - I | 1       |
|     | 1       |
|     |         |
|     | 1       |
|     | 1       |
|     | 1       |
|     | 1       |
|     | 1       |
|     | 1       |
|     | 1       |
|     | 1       |
|     | - i - i |
|     | ÷ –     |
|     | i –     |
|     | i       |
| ·   | ú –     |