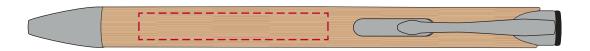

## Scale 100% Print area 50 x 7mm Logo size xx x xxmm

Order ReferencexxxxxxDate createdxx/xx/xxCreated byxx

| Product  | 246542   |
|----------|----------|
| Colour   | Bamboo   |
| Branding | Engraved |