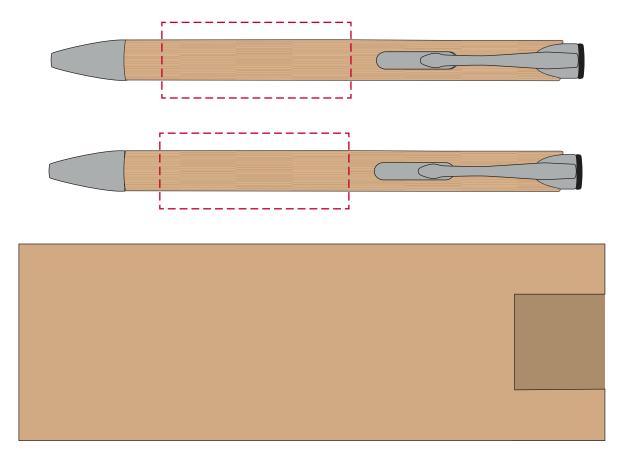

## YOUR VISUAL PROOF

Scale 100% Print area 50 x 20mm Logo size xx x xxmm

Order ReferencexxxxxxDate createdxx/xx/xxCreated byxx

| Product  | 246542      |  |  |
|----------|-------------|--|--|
| Colour   | Bamboo      |  |  |
| Branding | Spot colour |  |  |