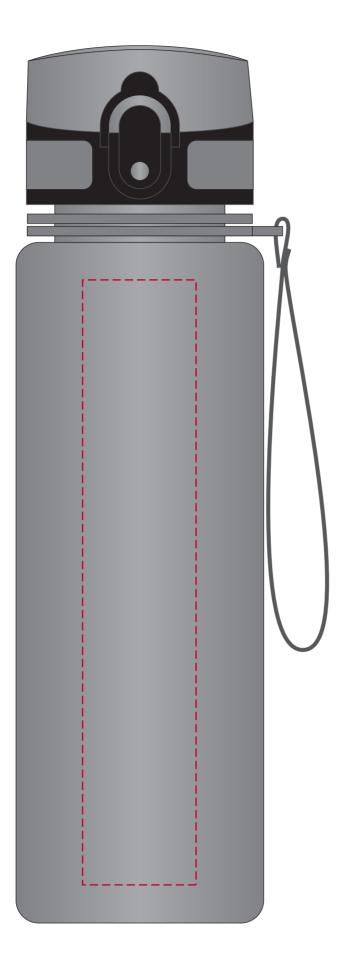

## YOUR VISUAL PROOF

Scale 100% Print area 30 x 160mm Logo size xx x xxmm

| Order Reference | xxxxxx   |
|-----------------|----------|
| Date created    | xx/xx/xx |
| Created by      | xx       |

Product Colour Branding 246592 Grey Full Colour