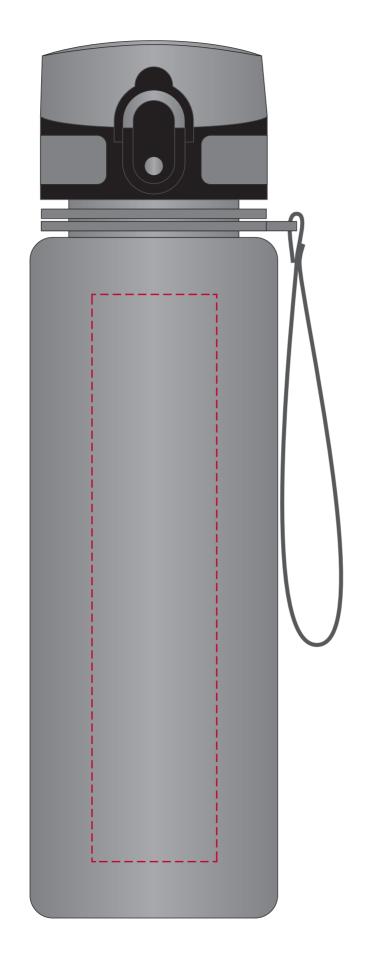

## YOUR VISUAL PROOF

Order Reference xxxxxx

Date created xx/xx/xx

Created by xx

Product 246592

Colour Grey

Branding Spot colour (1 col. max)

## Artwork Advisories

Please note that printing on this product is only able to be completed in black or white.

It is the customer's responsibility to ensure that the proof is correct in all areas. Please be sure to double-check spelling, grammar, layout and design before approving artwork. Due to the variation in monitor colours and adjustments, PDF proofs may not provide an accurate colour representation of the final product & printed work. Once artwork is approved, your order will be processed based on the above unless any amendments are made. All orders are subject to our terms and conditions.