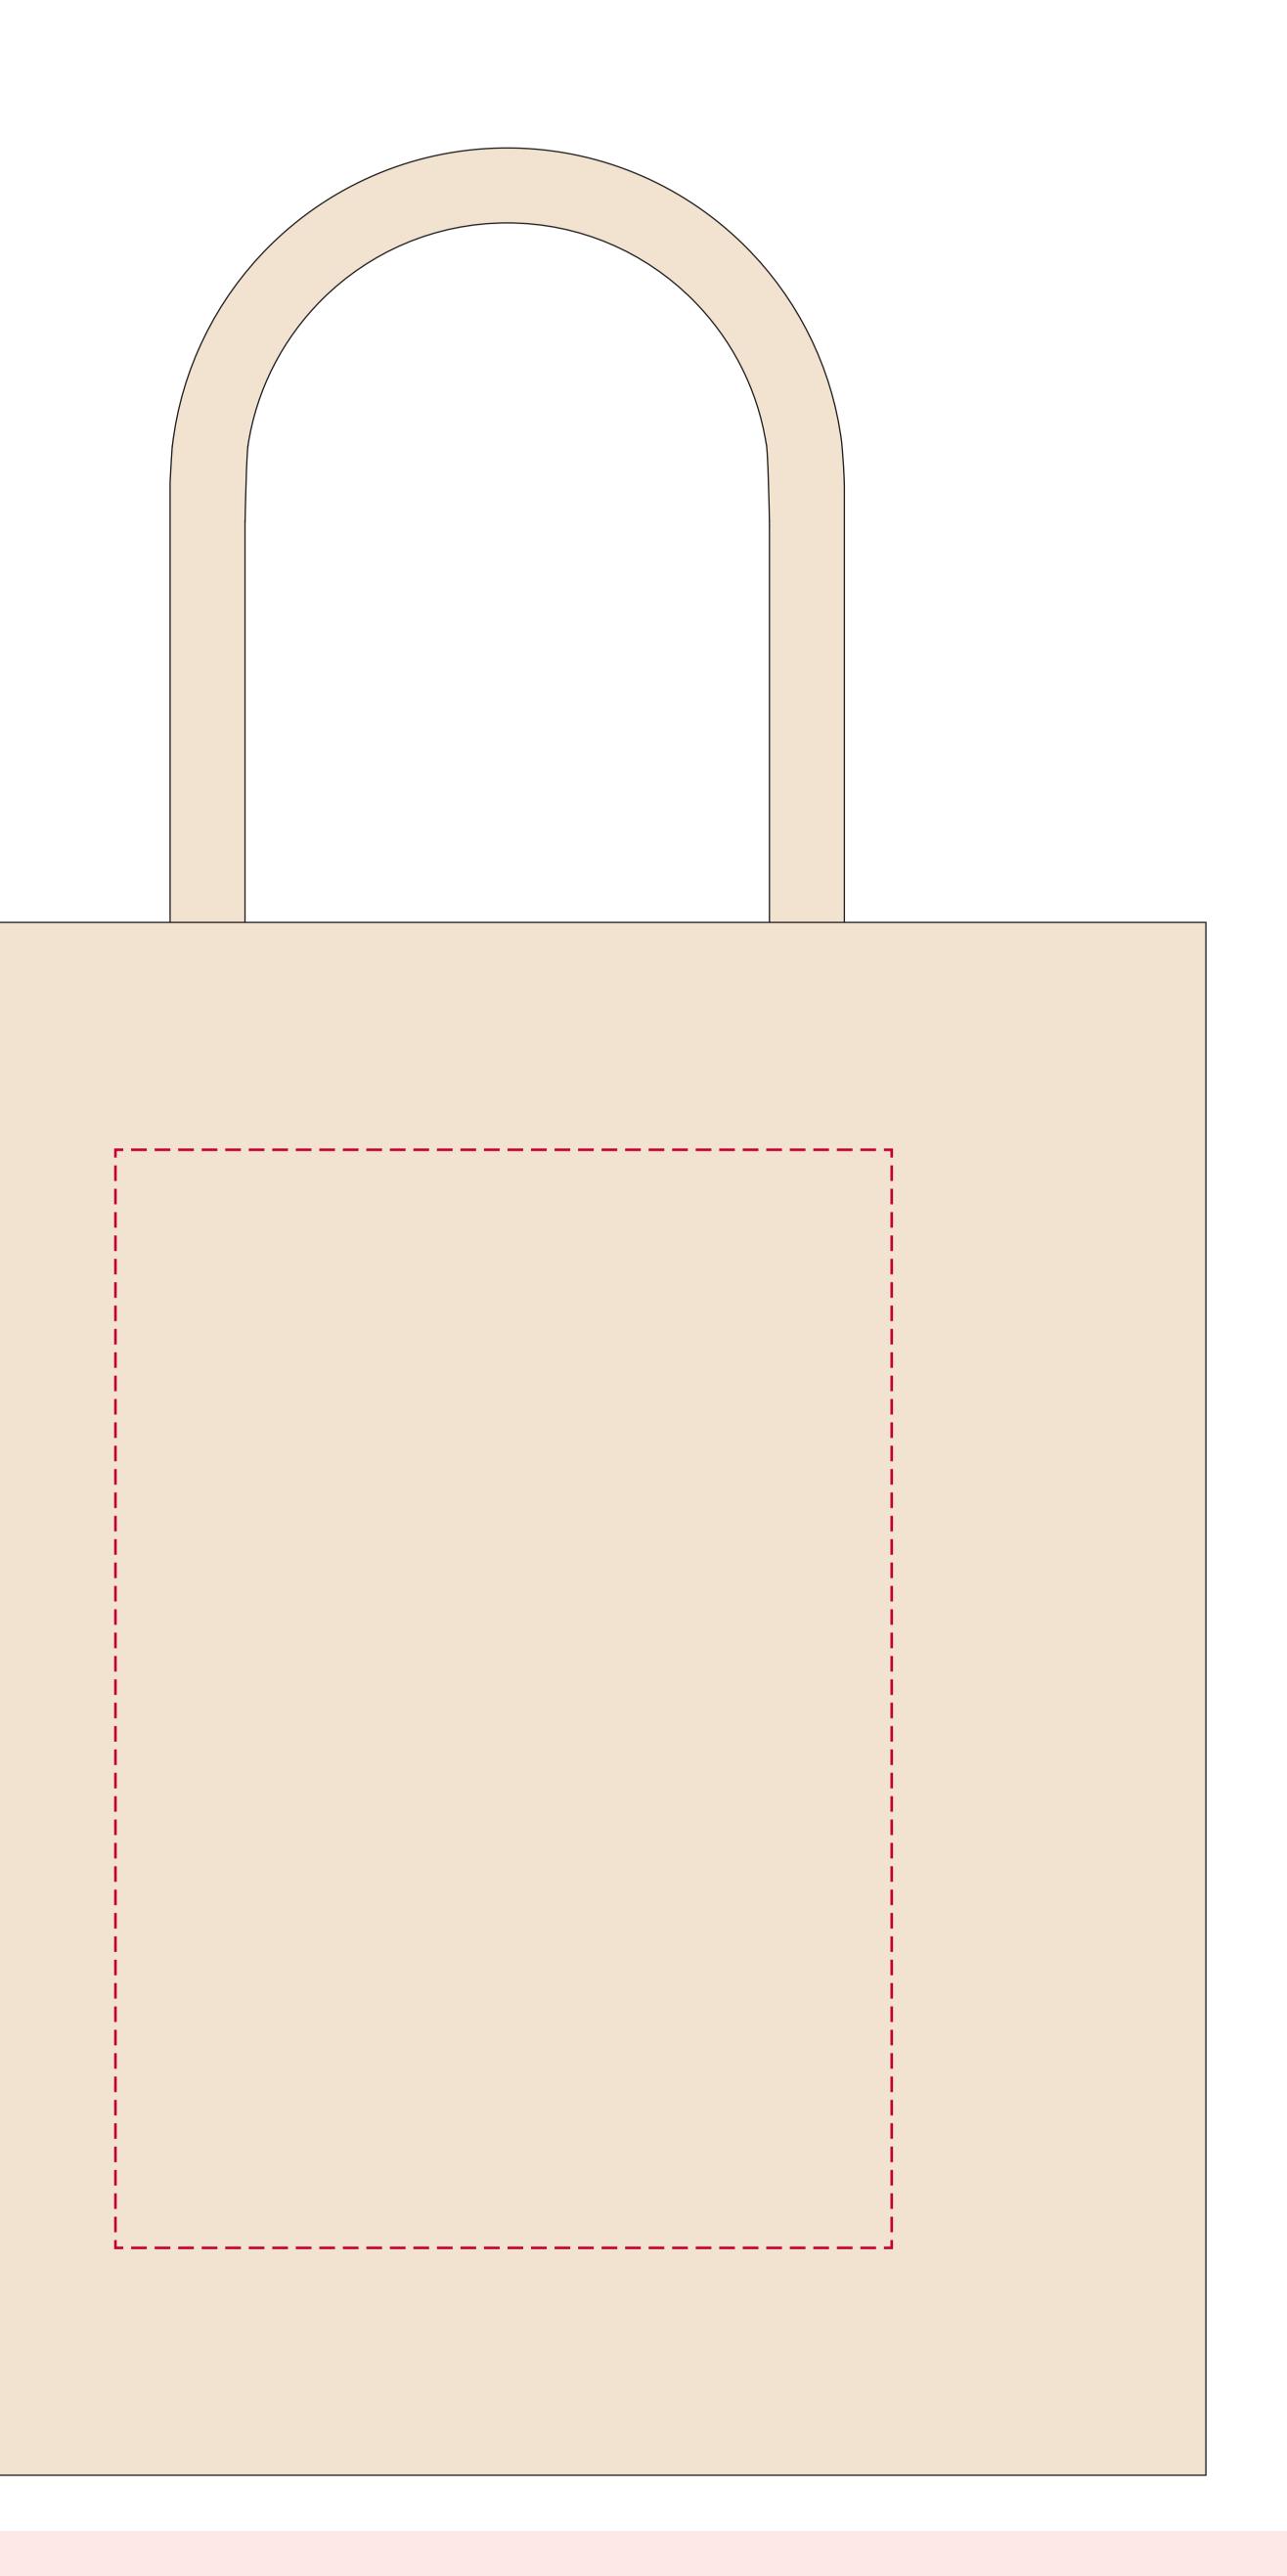

## YOUR VISUAL PROOF (1 of 2)

The closest we can print to the edge of the bag is 30mm.

**Scale** 100% **Print area** 210 x 297 mm

Must have all strokes outlined and then merged using the Pathfinder>Merge action. Then make sure the artwork is grouped.

Logo size xx x xx mm

**Order Reference** Date created Created by

XXXXXX xx/xx/xx XX

Product Colour Branding

246614 Natural Full Colour Transfer