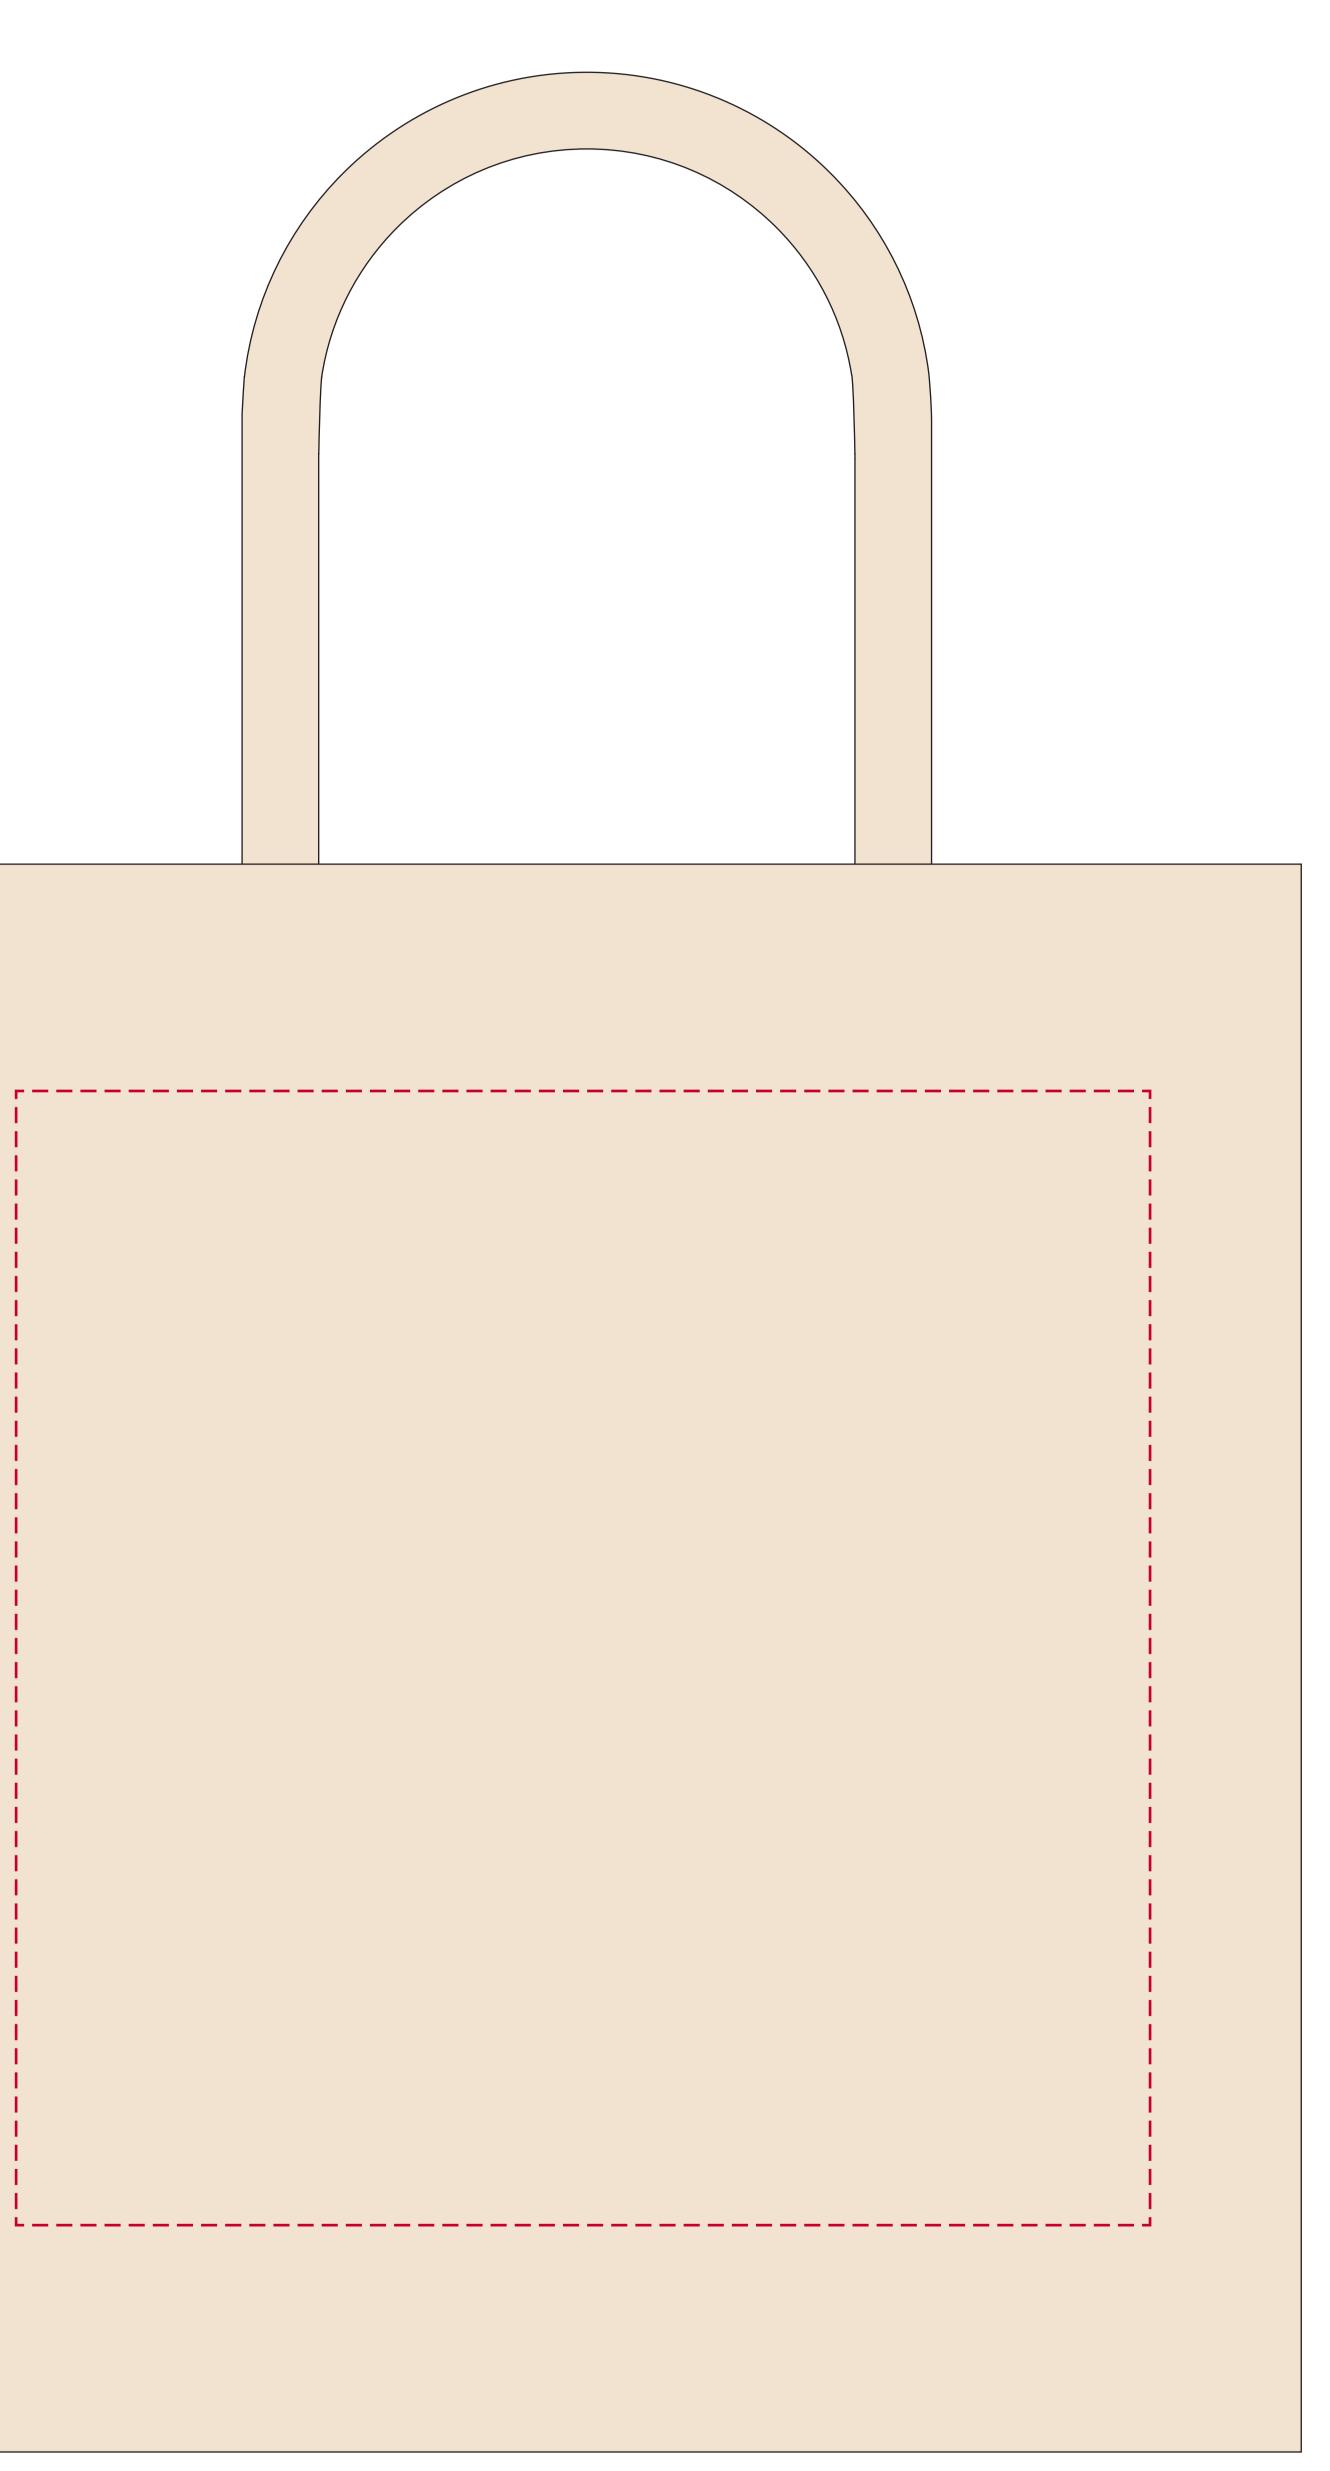

## YOUR VISUAL PROOF (1 of 2)

The closest we can print to the edge of the bag is 30mm.

Order Reference Date created Created by

XXXXXX xx/xx/xx XX

Product Colour Branding

246614 Natural Full Colour Transfer