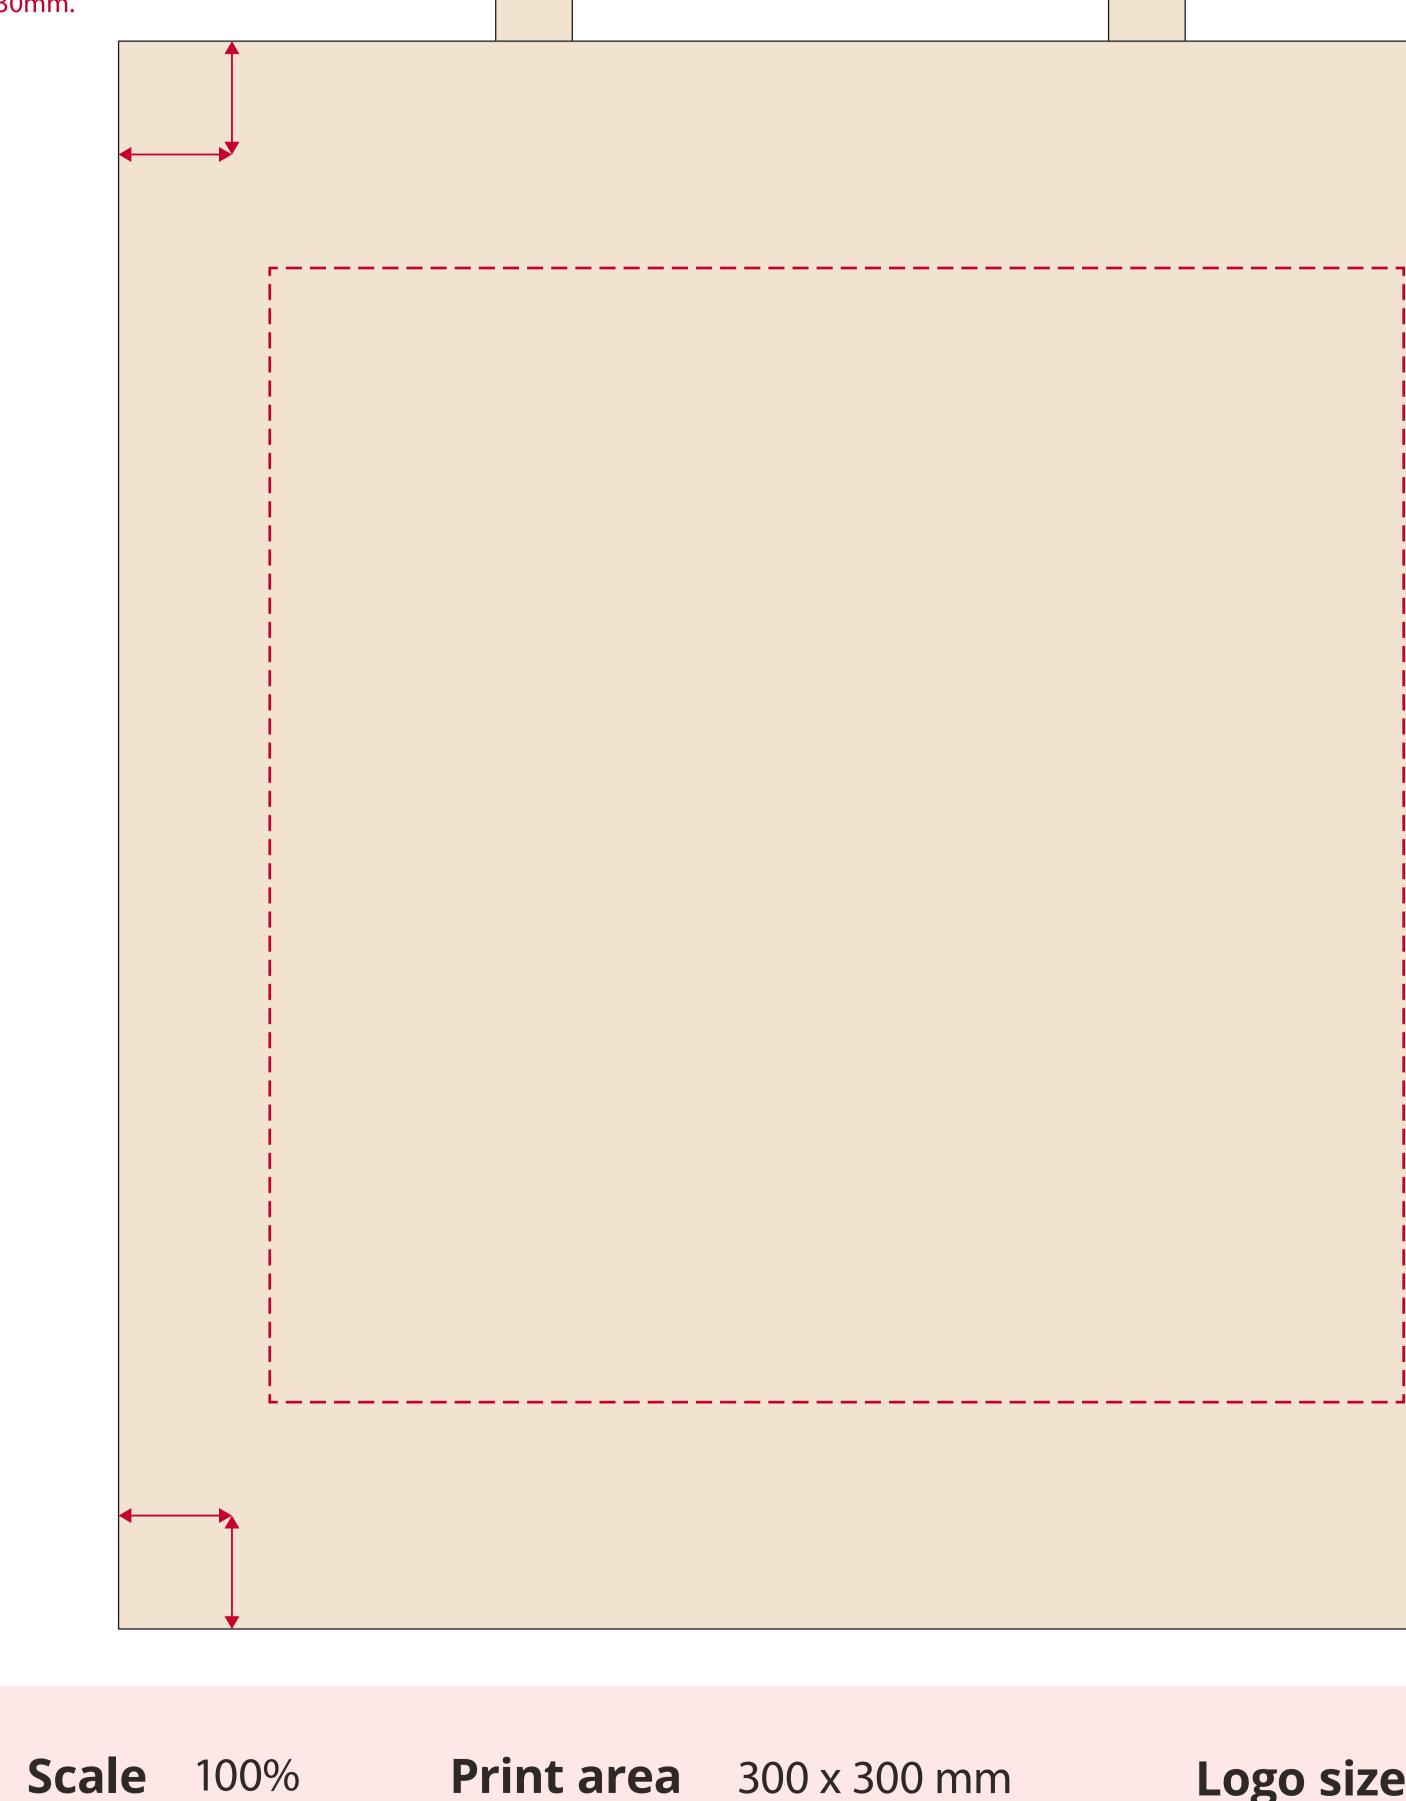

## YOUR VISUAL PROOF (1 of 2)

The closest we can print to the edge of the bag is 30mm.

Order Reference Date created Created by

XXXXXX xx/xx/xx XX

Product Colour Branding

246614 Natural Full Colour Transfer