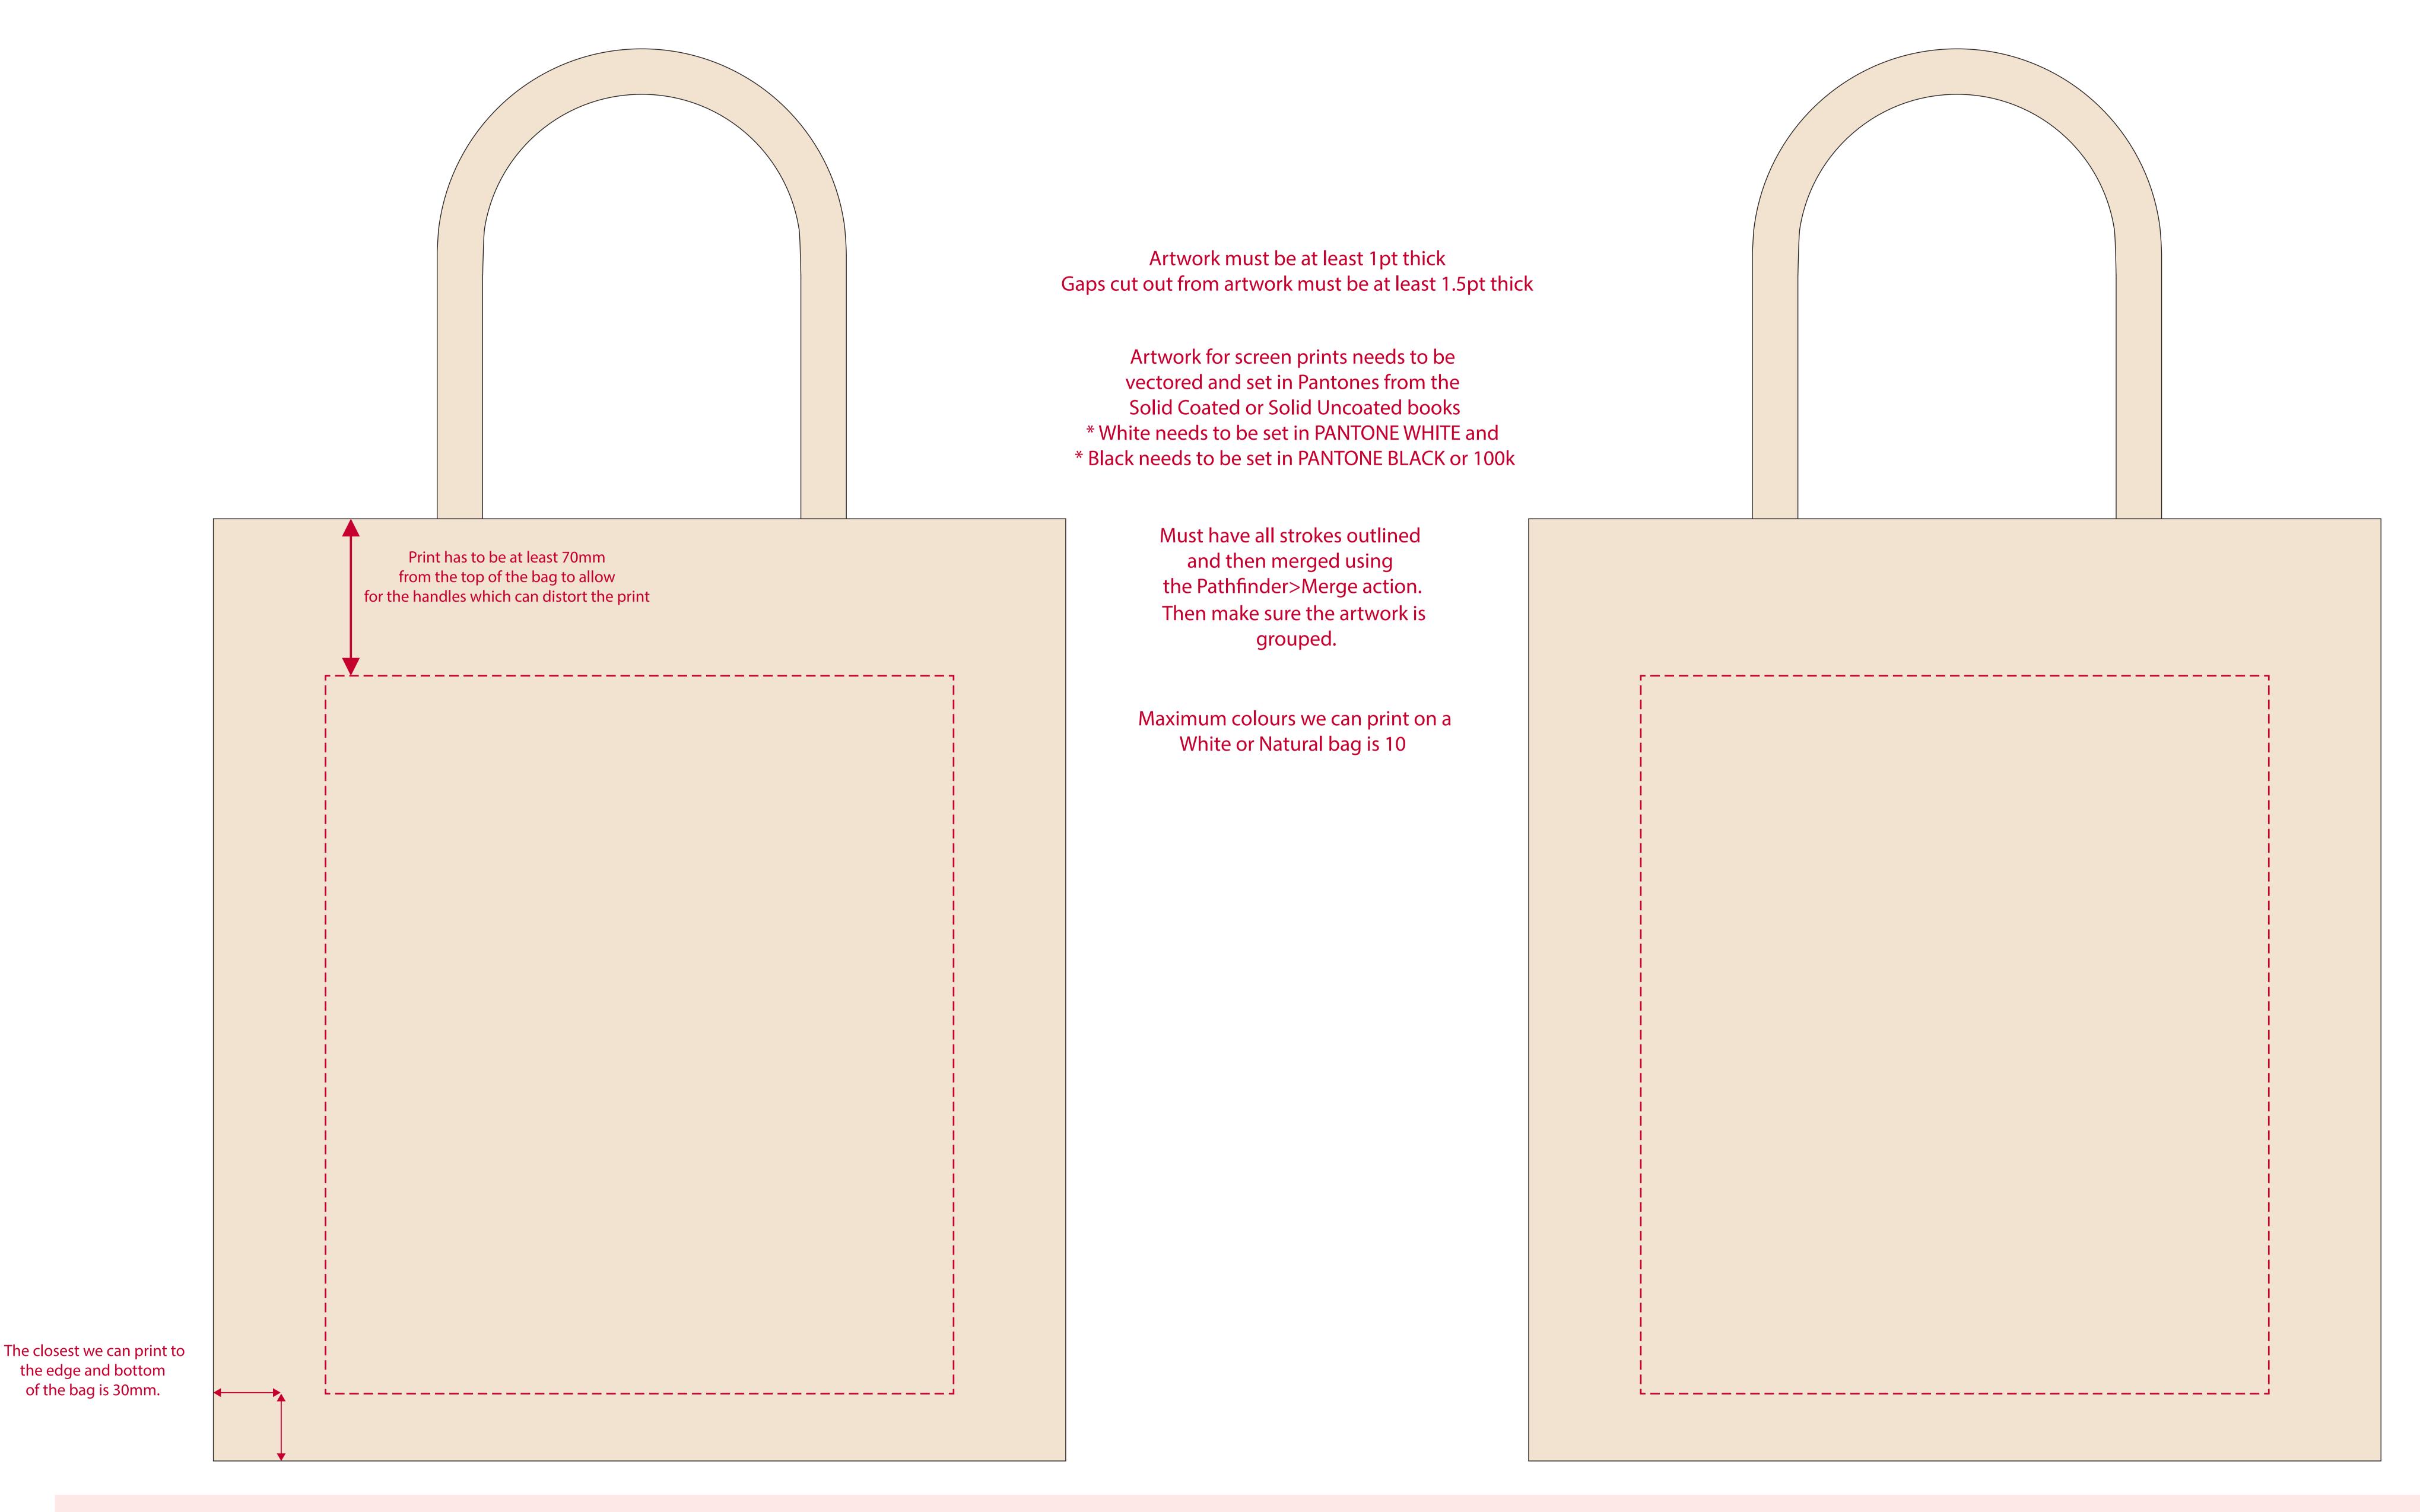

## YOUR VISUAL PROOF (1 of 2)

**Scale** 100%

Print area 280 x 320 mm Logo size xx x xx mm

Order Reference xxxxxxx

Date created xx/xx/xx

Created by XX

Product 246614

**Colour** Natural

**Branding** Spot Colour