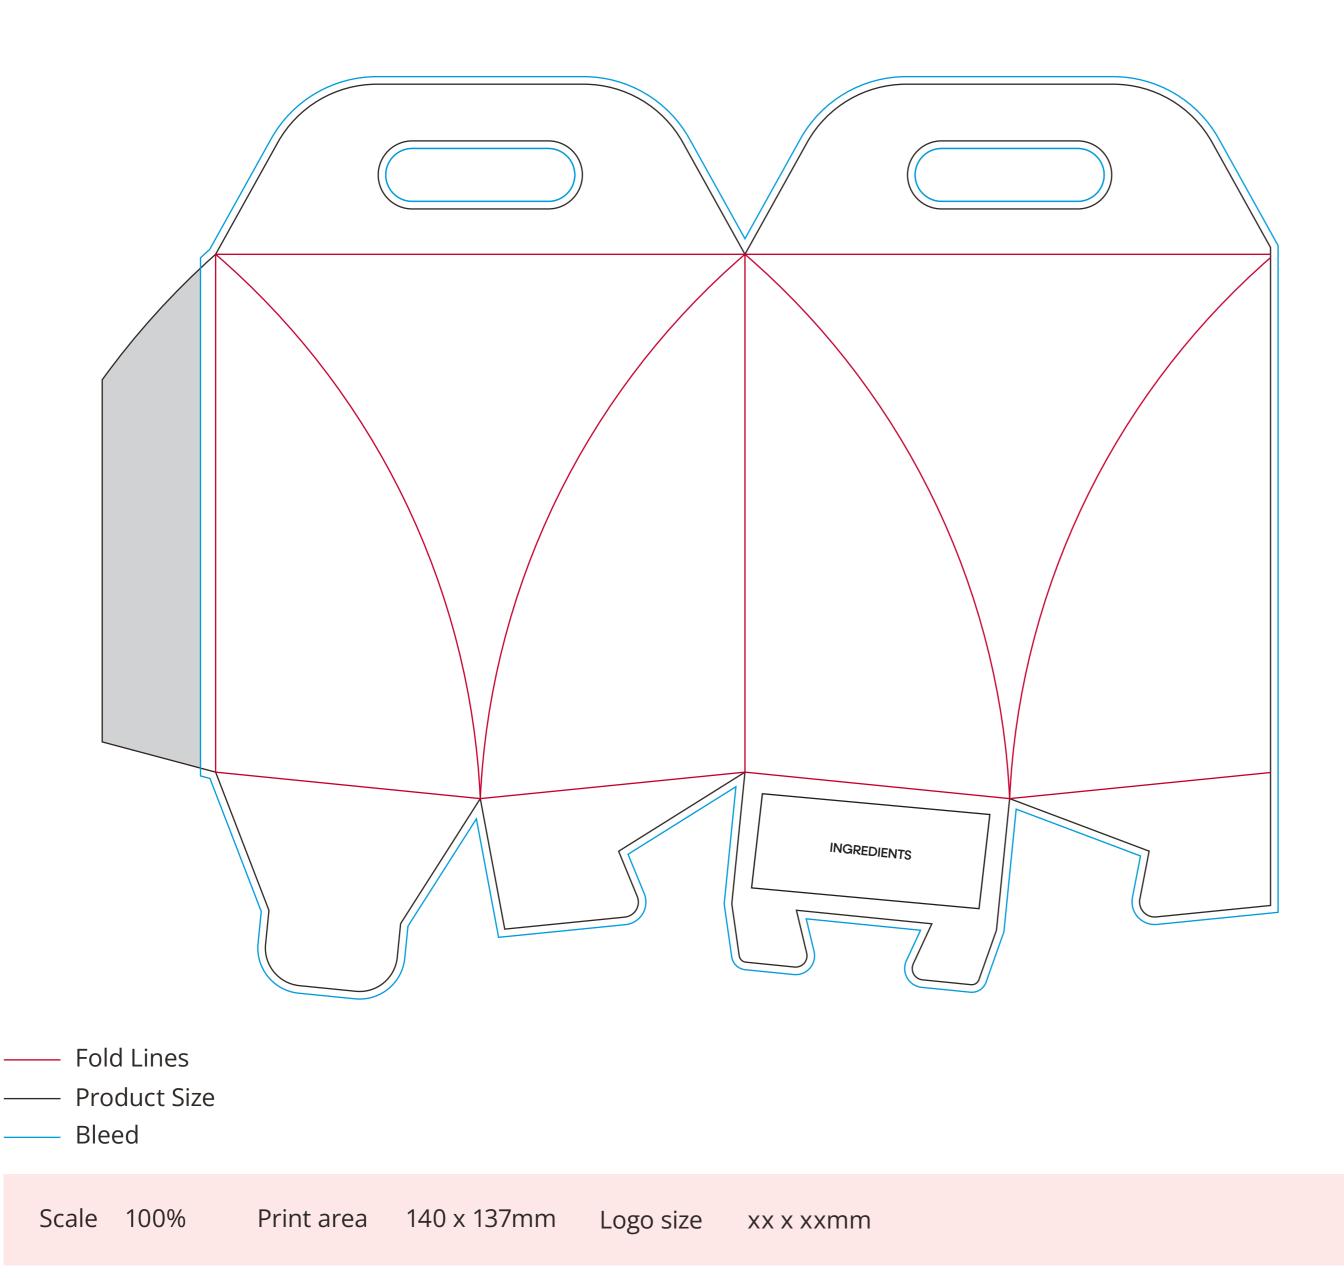

## YOUR VISUAL PROOF

Order ReferencexxxxxDate createdxx/xx/xxCreated byxx

Product Colour Branding 246620 White Full Colour