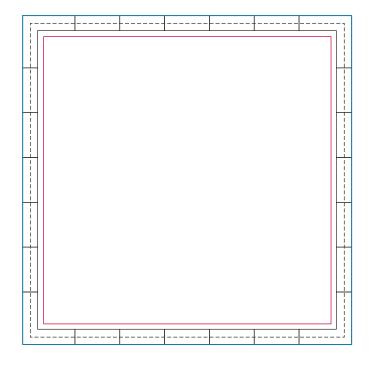

## YOUR VISUAL PROOF

Spiral Pattern
Safe Text Area
Product Size
Bleed
Scale 100%

Print area 83 x 83mm

Logo size xx x xxmm

Order Reference xxxxxx

Date created xx/xx/xx

Created by xx

Product 246630 Colour White