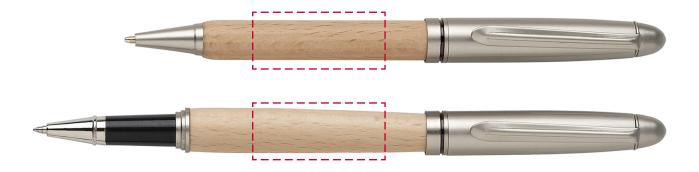

## YOUR VISUAL PROOF

Order Reference xxxxxx

Date created xx/xx/xx

Created by xx

Product 246631 Colour Brown

Branding Spot colour