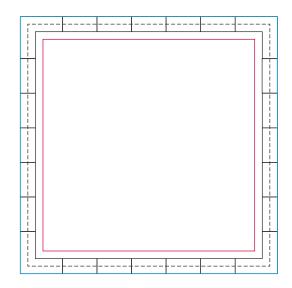

## YOUR VISUAL PROOF

Spiral Pattern
Safe Text Area

Scale 100%

---- Product Size

— Bleed

Print area 64 x 64mm Logo size xx x xxmm

Order Reference xxxxxx

Date created xx/xx/xx

Created by xx

Product 246632 Colour White

Branding Spot colour / Full Colour