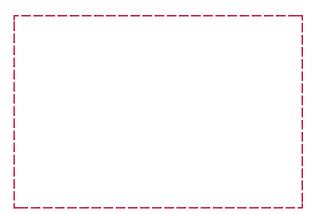

## YOUR VISUAL PROOF (2 of 2)

Visual scale 100%.

Order Reference Date created Created by

XXXXXX xx/xx/xx

Print area 76.2 x 50.8mm Logo size xx x xxmm Branding Spot Colour