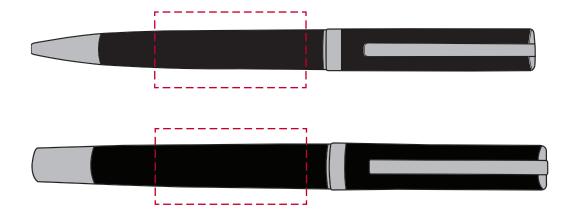

## YOUR VISUAL PROOF

Order Reference xxxxxx

Date created xx/xx/xx

Created by xx

Product 246644 Colour Black

Branding Spot colour