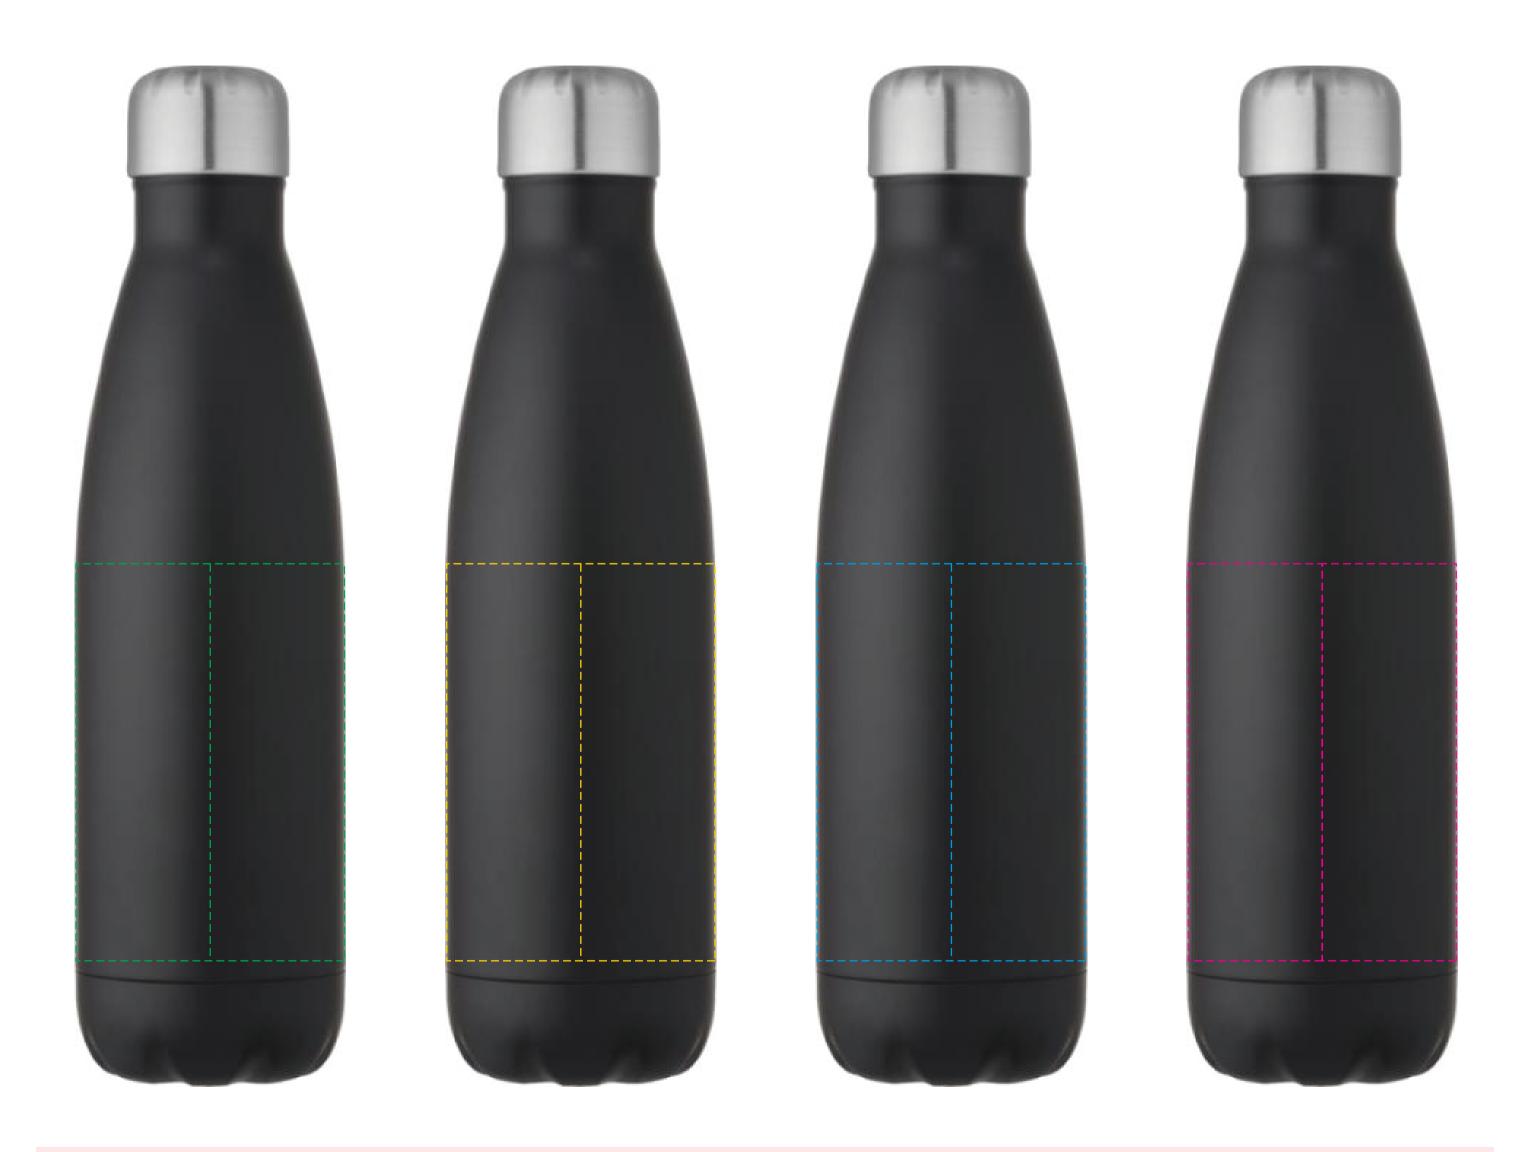

## YOUR VISUAL PROOF (1 of 2)

For Visual Purposes Only. Please see page 2 for actual artwork size.

Order Reference xxxxxx

Date created xx/xx/xx

Created by xx

Product 246653

Colour Solid Black

Branding Engraved

## Artwork Advisories

This template is not to scale and is to be used as a guide for print size & positioning only.

It is the customer's responsibility to ensure that the proof is correct in all areas. Please be sure to double-check spelling, grammar, layout and design before approving artwork. Due to the variation in monitor colours and adjustments, PDF proofs may not provide an accurate colour representation of the final product & printed work. Once artwork is approved, your order will be processed based on the above unless any amendments are made. All orders are subject to our terms and conditions.